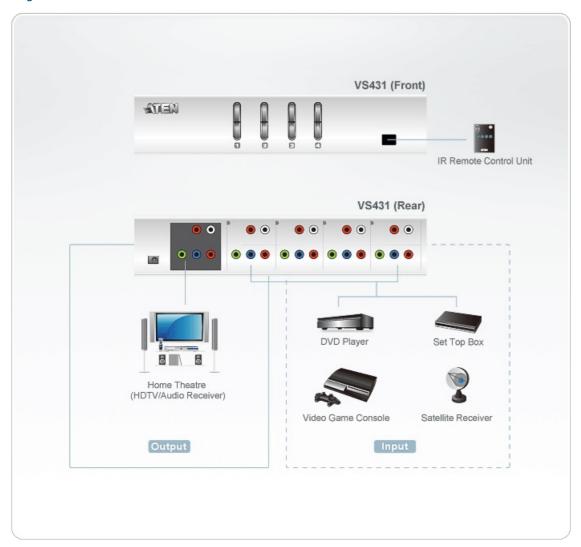

### Diagram

### 4-Port HDTV A/V Switch

The 4 port VS431 makes plugging and unplugging devices a thing of the past. This high quality component video (YPbPr) switche with on-board stereo audio is perfect for HDTV enthusiasts who want to add more inputs to their high-definition display. Use the VS431 to effortlessly connect a DVD player and set-top box or satellite receiver to your HDTV or projector.

Or, for the home theatre buff, the VS-431 provides a complete switching solution. The IR remote is an added convenience, allowing you to enjoy multimedia switching from the comfort of your seat. The VS431 HDTV switche supports high-end digital video devices such as DVD players and recorders, set-top boxes, satellite receivers, and more. It also works well for high-definition editing systems.