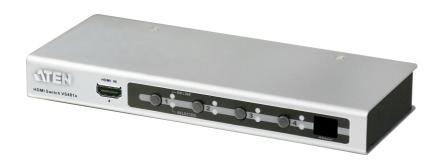

## **VS481A**

4-Port HDMI Switch

The VS481A 4 Port HDMI Switch allows you to quickly and easily share your HDMI display device with 4 HDMI input sources. The VS481A allows convenient switching between digital devices such as DVD players, Satelite receivers, Digital Camcorder. The VS481A allows you to select the desired input source via a remote control unit and pushbuttons located on the switch.

#### **Features**

- Allows up to four HDMI A/V source to be connected to one HDMI display
- Toggle between A/V sources using remote control or front panel pushbuttons
- Superior video quality HDTV resolutions of 480p, 720p, 1080i, 1080p (1920x1080); VGA, SVGA, SXGA, UXGA (1600x1200) and WUXGA(1920x1200)
- HDMI (3D, Deep Color)
- · Supports Dolby True HD and DTS HD Master Audio
- Up to 60 Hz refresh rate
- Long distance transmission up to 15m (24 AWG)
- Built-in bi-directional RS-232 serial remote port for high-end system control
- Power On Detection if one of the HDMI source devices is powered off, the VS481A will automatically switch to the next powered on device
- Plug-and-play no software installation required
- DDC Compatible
- HDCP 1.4 compliant
- Signaling rates up to 2.25 Gbps in support of 1080p display
- All-metal casing
- LED indication of video source devices
- Easy and affordable way to add four HDMI inputs to your home theater system
  - \* Note: The VS481A AP and GUI operation instructions can be downloaded from the ATEN website (www.aten.com)