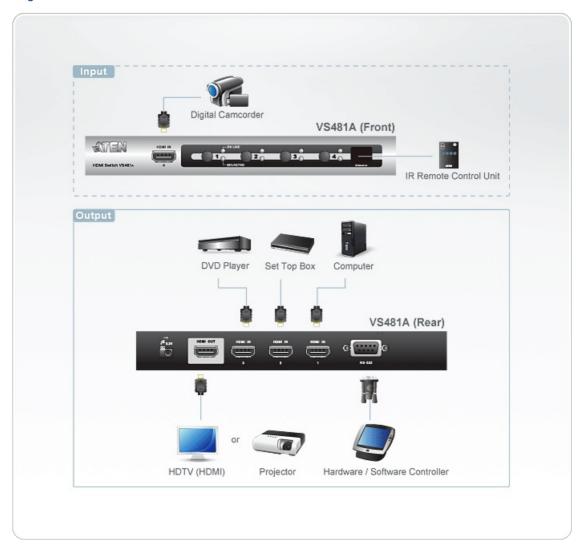

|
| Dimensions (L x W x H)   | 20.00 x 8.27 x 2.50 cm<br>(7.87 x 3.26 x 0.98 in.)                                                                                                                                                               |
| Carton Lot               | 10 pcs                                                                                                                                                                                                           |
| Note                     | For some of rack mount products, please note that the standard physical dimensions of WxDxH are expressed using a LxWxH format.                                                                                  |



### Diagram



# ATEN International Co., Ltd.

3F., No.125, Sec. 2, Datong Rd., Sijhih District., New Taipei City 221, Taiwan Phone: 886-2-8692-6789 Fax: 886-2-8692-6767

www.aten.com E-mail: marketing@aten.com



© Copyright 2015 ATEN® International Co., Ltd.
ATEN and the ATEN logo are trademarks of ATEN International Co., Ltd.
All rights reserved. All other trademarks are the property of their respective owners.