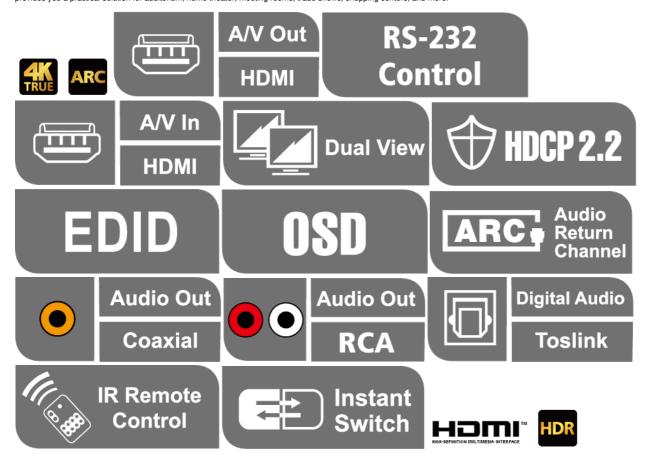

## Features

- Allows up to 4 HDMI A/V sources to be connected to 2 HDMI displays

  Superior video quality up to 4096 x 2160 / 3840 x 2160 @ 60Hz (4:4:4); HDR supported

  HDMI (3D, Audio Return Channel, Deep Color); HDCP 2.2 compliant

  Supports Auto Switch the VS482B automatically switches to a newly plugged-in source

  Audio Return Channel (ARC) function connects an HDMI cable to the ARC port to send audio from your source device to your audio/video receiver

- OSD for system configuration settings and information display
   Switching between HDMI input sources via front panel pushbuttons, IR remote control and RS-232 commands
   EDID Expert™ selects optimum EDID settings for smooth power-up, high-quality display, and use of the best resolution across different screens
   Built-in bi-directional RS-232 serial control port for high-end system control
   HDMI audio can be extracted to stereo audio and digital audio (optical/coaxial) outputs

- Supports 5.1 channel audio output
- Supports Consumer Electronic Control (CEC)
   Rack mountable