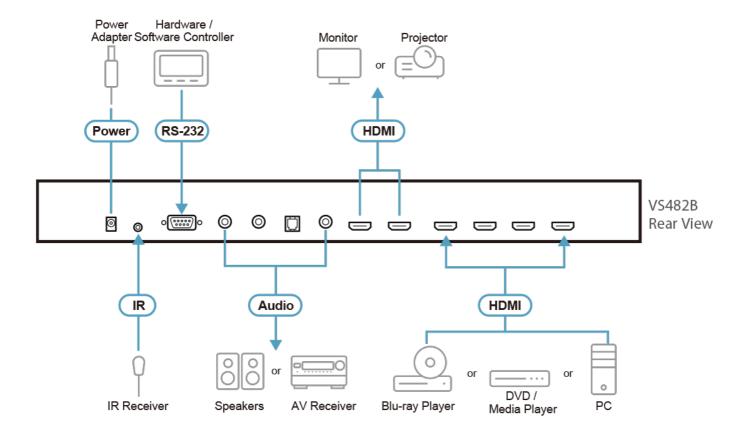

Diagram

Note: Connects up to 2 display devices to the HDMI output ports, and up to 4 video source devices to the HDMI input ports.