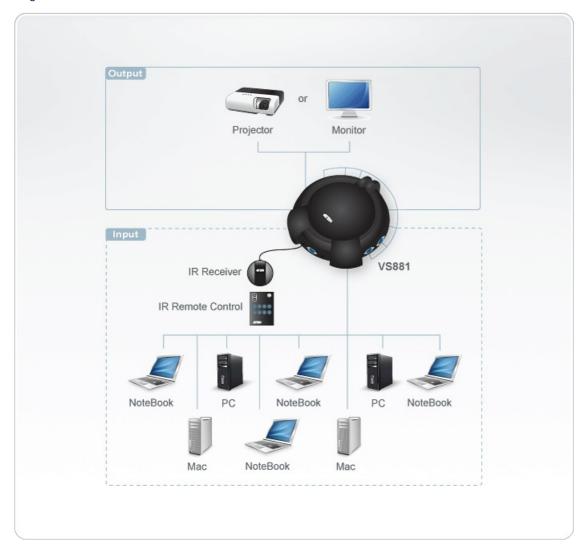

|
| Dimensions (L x W x H)   | 17.35 x 19.13 x 4.50 cm<br>(6.83 x 7.53 x 1.77 in.)                                                                                                                                                              |
| Carton Lot               | 5 pcs                                                                                                                                                                                                            |
| Note                     | For some of rack mount products, please note that the standard physical dimensions of WxDxH are expressed using a LxWxH format.                                                                                  |



#### Diagram



### ATEN International Co., Ltd.

3F., No.125, Sec. 2, Datong Rd., Sijhih District., New Taipei City 221, Taiwan

Phone: 886-2-8692-6789 Fax: 886-2-8692-6767 www.aten.com E-mail: marketing@aten.com



© Copyright 2015 ATEN® International Co., Ltd.
ATEN and the ATEN logo are trademarks of ATEN International Co., Ltd.
All rights reserved. All other trademarks are the property of their respective owners.