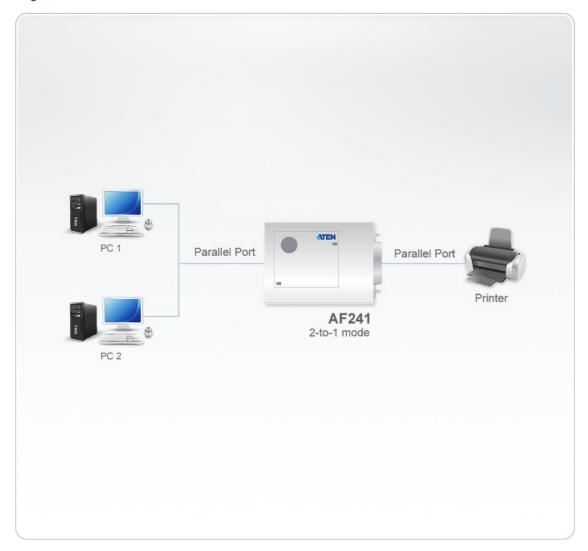

### Diagram

#### ParaHub

AF241 is a FIFO data switch using the 2 to 1 operation mode (i.e. 2 PCs to 1 printer) and allows users to transfer files to other PCs without additional cable connections.