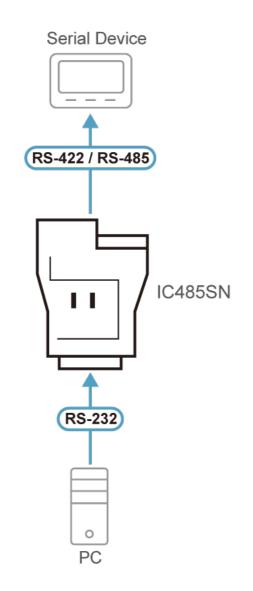

|
| Weight                 | 0.06 kg ( 0.13 lb )                                                                                                                                                                                                               |
| Dimensions (L x W x H) | 7.90 x 5.45 x 2.10 cm<br>(3.11 x 2.15 x 0.83 in.)                                                                                                                                                                                 |
| Note                   | For some of rack mount products, please note that the standard physical dimensions of WxDxH are expressed using a LxWxH format.                                                                                                   |



Diagram



## ATEN International Co., Ltd.

3F, No.125, Sec. 2, Datong Rd., Sijhih District., New Taipei City 221, Taiwan Phone: 886-2-8692-6789 Fax: 886-2-8692-6767 www.aten.com E-mail: marketing@aten.com



© Copyright 2015 ATEN® International Co., Ltd. ATEN and the ATEN logo are trademarks of ATEN International Co., Ltd. All rights reserved. All other trademarks are the property of their respective owners.