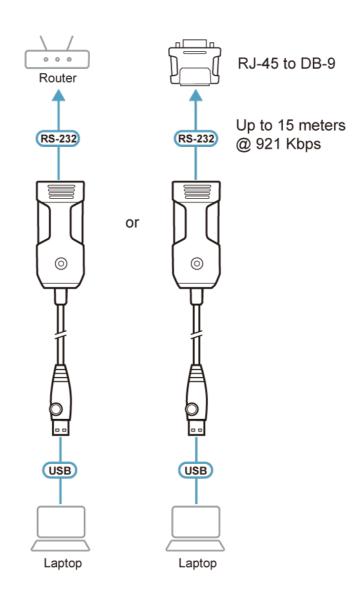

| Physical Properties    |                                                                                                                                 |
| Housing                | Plastic                                                                                                                         |
| Weight                 | 0.06 kg ( 0.13 lb )                                                                                                             |
| Dimensions (L x W x H) | 2.56 x 5.84 x 2.23 cm<br>(1.01 x 2.3 x 0.88 in.)                                                                                |
| Note                   | For some of rack mount products, please note that the standard physical dimensions of WxDxH are expressed using a LxWxH format. |



# Diagram



## ATEN International Co., Ltd.

3F, No.125, Sec. 2, Datong Rd., Sijhih District., New Taipei City 221, Taiwan Phone: 886-2-8692-6789 Fax: 886-2-8692-6767 www.aten.com E-mail: marketing@aten.com



© Copyright 2015 ATEN® International Co., Ltd.
ATEN and the ATEN logo are trademarks of ATEN International Co., Ltd.
All rights reserved. All other trademarks are the property of their respective owners.