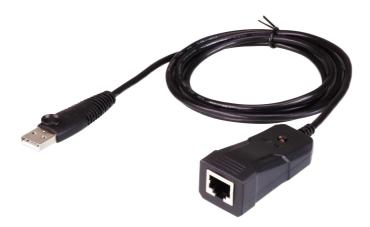

## **UC232B**

USB to RJ-45 (RS-232) Console Adapter

The ATEN UC232B is a one port USB-to-Serial console adapter. This high quality industrial adapter cable is designed to instantly add single RS-232 console port connectivity for networking appliances via a USB port. The adapter is powered via the USB connection.

#### Features

- Converts a USB port to RJ-45 Console port (RS-232)
- Supports straight RJ45 cable, no need to use Rolled RJ45 Cable for connecting Networking Router, modem or network switch for configuration
- Fast COM Port Transmission up to 921.6 Kbps data transfer rate COM retention saves the assigned port settings for the device
- Proven performance in anti-electromagnetic interference (anti-EMI) capability for stable transmission performance
- OS Compatibility: Windows, Mac, and Linux
  Plug-and-Play Small and lightweight enclosure makes it a perfect travel companion
- No external power supply needed
- · A trustworthy connectivity solution recommended and adopted by leading enterprises worldwide

## Specifications

| Connectors             |                                                                                                                                 |
|------------------------|---------------------------------------------------------------------------------------------------------------------------------|
| USB Port               | 1 x USB Type A Male (White)                                                                                                     |
| Serial                 | 1 x RJ-45 Female (Silver)                                                                                                       |
| Data Rate              | Up to 921.6Kbps                                                                                                                 |
| Cable Length           | 1.2m                                                                                                                            |
| LEDs                   | Power Status                                                                                                                    |
| Power Mode             | Bus Powered                                                                                                                     |
| USB Specification      | USB compliant                                                                                                                   |
| Environmental          |                                                                                                                                 |
| Operating Temperature  | 0-40°C                                                                                                                          |
| Storage Temperature    | -20–60°C                                                                                                                        |
| Humidity               | 0–80% RH, Non-condensing                                                                                                        |
| Physical Properties    |                                                                                                                                 |
| Housing                | Plastic                                                                                                                         |
| Weight                 | 0.06 kg ( 0.13 lb )                                                                                                             |
| Dimensions (L x W x H) | 2.56 x 5.84 x 2.23 cm<br>(1.01 x 2.3 x 0.88 in.)                                                                                |
| Note                   | For some of rack mount products, please note that the standard physical dimensions of WxDxH are expressed using a LxWxH format. |