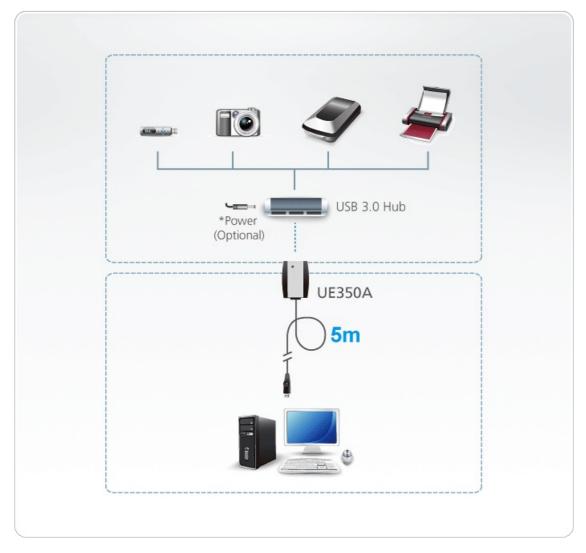

ties       |                                                                                                                                 |
| Housing                   | Plastic                                                                                                                         |
| Weight                    | 0.22 kg ( 0.48 lb )                                                                                                             |
| Dimensions (L x W x<br>H) | 6.02 x 4.00 x 2.40 cm<br>(2.37 x 1.57 x 0.94 in.)                                                                               |
| Note                      | For some of rack mount products, please note that the standard physical dimensions of WxDxH are expressed using a LxWxH format. |



#### Diagram



## ATEN International Co., Ltd.

3F., No.125, Sec. 2, Datong Rd., Sijhih District., New Taipei City 221, Taiwan Phone: 886-2-8692-6789 Fax: 886-2-8692-6767 www.aten.com E-mail: marketing@aten.com



© Copyright 2015 ATEN® International Co., Ltd. ATEN and the ATEN logo are trademarks of ATEN International Co., Ltd. All rights reserved. All other trademarks are the property of their respective owners.