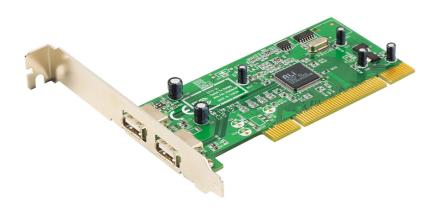

# **IC220U**

2-Port USB 2.0 PCI Card

IC220U is a PCI card with 2 USB ports. It supports hot plug and PnP.

#### Features

- 2 port USB 2.0 PCI Card.
- Fully compliant with the USB 2.0 specification.
  Supports transfer speeds of up to 480 Mbps.
  Compatible with PC systems.

- Hot swappable.
- OS Support: Windows 2000, Windows XP, Windows Vista and Mac