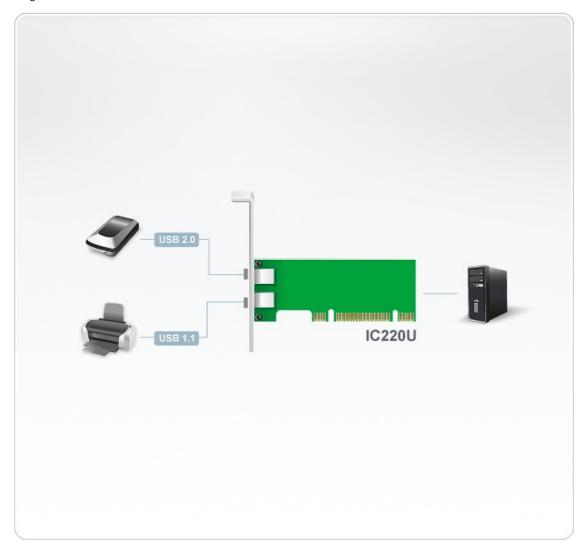

|
| Protection        | Fuse                                                                                                                                                                                                                    |
| OS Support        | Windows XP SPI Native driven                                                                                                                                                                                            |
| Power Consumption | 3.3 V  Note:  The measurement in Watts indicates the typical power consumption of the device with no external loading.  The measurement in BTU/h indicates the power consumption of the device when it is fully loaded. |



#### Diagram



## ATEN International Co., Ltd.

3F., No.125, Sec. 2, Datong Rd., Sijhih District., New Taipei City 221, Taiwan

Phone: 886-2-8692-6789 Fax: 886-2-8692-6767 www.aten.com E-mail: marketing@aten.com



© Copyright 2015 ATEN® International Co., Ltd.
ATEN and the ATEN logo are trademarks of ATEN International Co., Ltd.
All rights reserved. All other trademarks are the property of their respective owners.