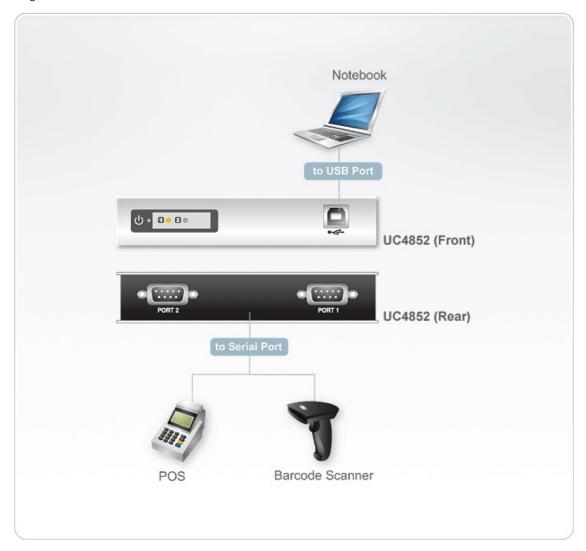

|
| Weight                   | 0.30 kg ( 0.66 lb )                                                                                                                                                                                              |
| Dimensions (L x W x H)   | 12.50 x 8.00 x 2.50 cm<br>(4.92 x 3.15 x 0.98 in.)                                                                                                                                                               |
| Note                     | For some of rack mount products, please note that the standard physical dimensions of WxDxH are expressed using a LxWxH format.                                                                                  |



#### Diagram



## ATEN International Co., Ltd.

3F., No.125, Sec. 2, Datong Rd., Sijhih District., New Taipei City 221, Taiwan Phone: 886-2-8692-6789 Fax: 886-2-8692-6767

www.aten.com E-mail: marketing@aten.com



© Copyright 2015 ATEN® International Co., Ltd.
ATEN and the ATEN logo are trademarks of ATEN International Co., Ltd.
All rights reserved. All other trademarks are the property of their respective owners.