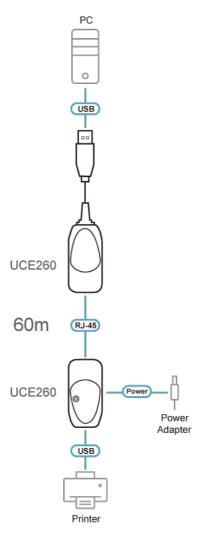

# Diagram

Please refer to your USB video device's user manual or user guide for its compatibility and declaration.