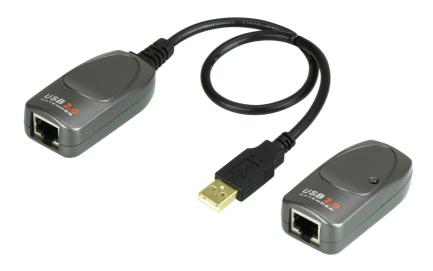

# **UCE260**

USB 2.0 Cat 5 Extender (up to 60 m)

UCE260 can easily send the USB signals via Ethernet Cable up to 60 meters (196 ft) at data rate of High Speed (480Mb/s), Full Speed (12Mb/s) and Low Speed (1.5Mb/s). Without any configuration or software driver, this USB extender allows you to extend your USB device or hub up to 60m from your computer, which overcomes the typical USB cable limitation.

# Specifications

| Function                 | Local Unit                                                                                                                                                                                                                          | Remote Unit                                                                                                                                                                                                                          |
|--------------------------|-------------------------------------------------------------------------------------------------------------------------------------------------------------------------------------------------------------------------------------|--------------------------------------------------------------------------------------------------------------------------------------------------------------------------------------------------------------------------------------|
| Connectors               |                                                                                                                                                                                                                                     | •                                                                                                                                                                                                                                    |
| USB Port                 | 1 x USB Type A Male                                                                                                                                                                                                                 | 1 x USB Type A Female                                                                                                                                                                                                                |
| Link                     | 1 x RJ45 Female                                                                                                                                                                                                                     | 1 x RJ45 Female                                                                                                                                                                                                                      |
| Power                    | N/A                                                                                                                                                                                                                                 | 1 x DC Power Jack                                                                                                                                                                                                                    |
| USB<br>Specification     | 2.0 For High / Full / Low Speed                                                                                                                                                                                                     | 2.0 For High / Full / Low Speed                                                                                                                                                                                                      |
| USB Devices<br>Supported | N/A                                                                                                                                                                                                                                 | Device     [ Note ] Please verify the compatibility of the USB video device with the manufacturer.                                                                                                                                   |
| Power<br>Consumption     | DC5V:0.65W:3BTU/h  Note:  The measurement in Watts indicates the typical power consumption of the device with no external loading.  The measurement in BTU/h indicates the power consumption of the device when it is fully loaded. | DC5V:0.95W:15BTU/h  Note:  The measurement in Watts indicates the typical power consumption of the device with no external loading.  The measurement in BTU/h indicates the power consumption of the device when it is fully loaded. |
| Environmental            |                                                                                                                                                                                                                                     | •                                                                                                                                                                                                                                    |
| Operating<br>Temperature | 0-40°C                                                                                                                                                                                                                              | 0-40°C                                                                                                                                                                                                                               |
| Storage<br>Temperature   | -20-60°C                                                                                                                                                                                                                            | -20-60°C                                                                                                                                                                                                                             |
| Humidity                 | 0–80% RH, Non-condensing                                                                                                                                                                                                            | 0–80% RH, Non-condensing                                                                                                                                                                                                             |
| Physical Properties      |                                                                                                                                                                                                                                     |                                                                                                                                                                                                                                      |
| Housing                  | Plastic                                                                                                                                                                                                                             | Plastic                                                                                                                                                                                                                              |
| Weight                   | 0.04 kg ( 0.09 lb )                                                                                                                                                                                                                 | 0.02 kg ( 0.05 lb )                                                                                                                                                                                                                  |
| Dimensions (L x W x H)   | 6.30 x 3.10 x 2.19 cm<br>(2.48 x 1.22 x 0.86 in.)                                                                                                                                                                                   | 6.30 x 3.10 x 2.19 cm<br>(2.48 x 1.22 x 0.86 in.)                                                                                                                                                                                    |
| Note                     | For some of rack mount products, please note that the standard physical dimensions of WxDxH are expressed using a LxWxH format.                                                                                                     |                                                                                                                                                                                                                                      |