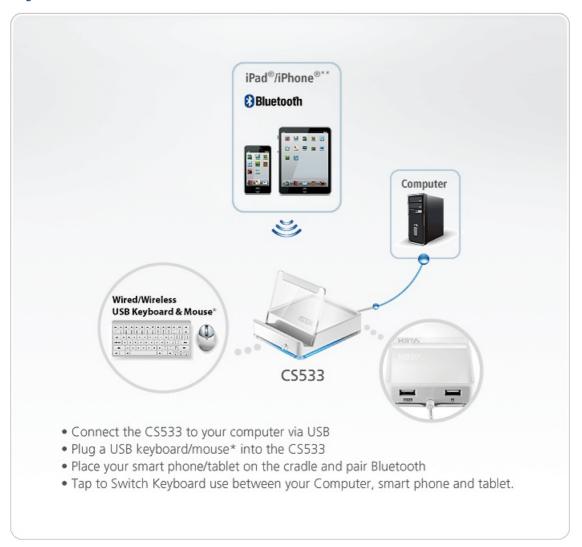

|
| Housing                       | Plastic                                                                                                                         |
| Weight                        | 0.12 kg ( 0.26 lb )                                                                                                             |
| Dimensions (L x W x H)        | 9.20 x 7.80 x 2.46 cm<br>(3.62 x 3.07 x 0.97 in.)                                                                               |
| Note                          | For some of rack mount products, please note that the standard physical dimensions of WxDxH are expressed using a LxWxH format. |



#### Diagram



### ATEN International Co., Ltd.

3F., No.125, Sec. 2, Datong Rd., Sijhih District., New Taipei City 221, Taiwan

Phone: 886-2-8692-6789 Fax: 886-2-8692-6767 www.aten.com E-mail: marketing@aten.com



© Copyright 2015 ATEN® International Co., Ltd.
ATEN and the ATEN logo are trademarks of ATEN International Co., Ltd.
All rights reserved. All other trademarks are the property of their respective owners.