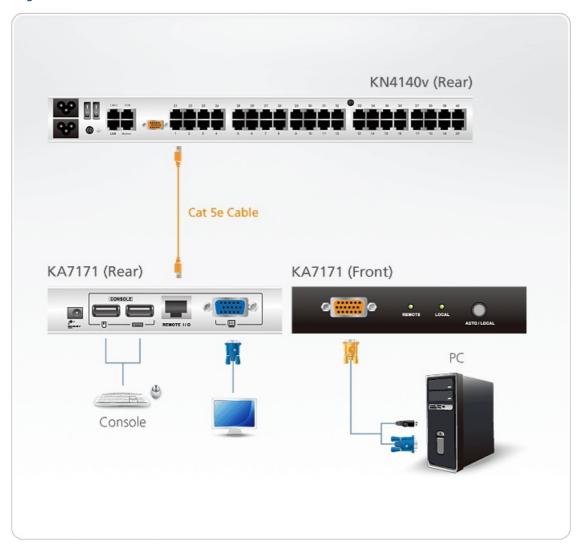

# **KA7171**

USB-PS/2 KVM Adapter Module with Local Console

For smooth operation and added convenience, ATEN's KA7171 USB-PS/2 KVM Adapter Module is designed to provide a full console connection locally in a KVM over IP Switch or Matrix KVM\* installation. The KA7171 allows a PS/2 or USB server to be connected to the switch via Cat 5e/6 cable and provides an extra console via USB keyboard, USB mouse, and monitor to use for extended local operations. In addition, the Privileged Console Control function prevents remote users from operating the device when a local administrator requires full control of the server - reducing conflicts and unwanted operations.

### Diagram