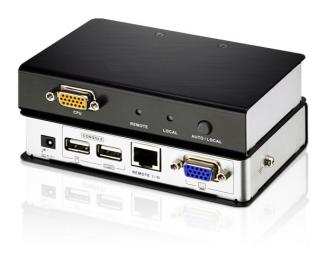

# **KA7171**

USB-PS/2 KVM Adapter Module with Local Console

For smooth operation and added convenience, ATEN's KA7171 USB-PS/2 KVM Adapter Module is designed to provide a full console connection locally in a KVM over IP Switch or Matrix KVM\* installation. The KA7171 allows a PS/2 or USB server to be connected to the switch via Cat 5e/6 cable and provides an extra console via USB keyboard, USB mouse, and monitor to use for extended local operations. In addition, the Privileged Console Control function prevents remote users from operating the device when a local administrator requires full control of the server - reducing conflicts and unwanted operations.

## **Specifications**

| Connectors                  |                                                                                                                                                                                                                  |
|-----------------------------|------------------------------------------------------------------------------------------------------------------------------------------------------------------------------------------------------------------|
| Console Ports               | 2 x USB Type A Female (White) 1 x HDB-15 Female (Blue)                                                                                                                                                           |
| KVM Ports                   | 1 x SPHD-18 Female (Yellow)                                                                                                                                                                                      |
| Power                       | 1 x DC Jack (Black)                                                                                                                                                                                              |
| Pushbuttons                 |                                                                                                                                                                                                                  |
| Operating Mode<br>Selection | 1 x Pushbutton                                                                                                                                                                                                   |
| LEDs                        |                                                                                                                                                                                                                  |
| Local                       | 1 (Green)                                                                                                                                                                                                        |
| Remote                      | 1 (Green)                                                                                                                                                                                                        |
| Emulation                   |                                                                                                                                                                                                                  |
| Keyboard / Mouse            | PS/2, USB                                                                                                                                                                                                        |
| Video                       | Up to 1920 x 1200 @ 60Hz; DDC2B                                                                                                                                                                                  |
| Power Consumption           | DC5.3V:1.88W:13BTU/h                                                                                                                                                                                             |
|                             | Note:  The measurement in Watts indicates the typical power consumption of the device with no external loading.  The measurement in BTU/h indicates the power consumption of the device when it is fully loaded. |
| Environmental               |                                                                                                                                                                                                                  |
| Operating<br>Temperature    | 0 - 50°C                                                                                                                                                                                                         |
| Storage Temperature         | -20 - 60°C                                                                                                                                                                                                       |
| Humidity                    | 0–80% RH, Non-condensing                                                                                                                                                                                         |
| Physical Properties         | ·                                                                                                                                                                                                                |
| Housing                     | Metal                                                                                                                                                                                                            |
| Weight                      | 0.33 kg ( 0.73 lb )                                                                                                                                                                                              |
| Dimensions (L x W x H)      | 12.70 x 8.65 x 2.50 cm<br>(5 x 3.41 x 0.98 in.)                                                                                                                                                                  |
| Note                        | For some of rack mount products, please note that the standard physical dimensions of WxDxH are expressed using a LxWxH format.                                                                                  |