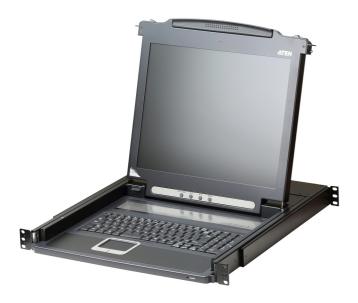

## **CL1000**

Single Rail LCD Console (PS/2-USB, VGA)

The CL1000 is a LCD KVM console that serves as the front-end for standard KVM switches. The CL1000 features an integrated 17" or 19" LED-backlit LCD panel, full keyboard, and touchpad in a 1U, rack-mountable, Slideaway<sup>™</sup> housing.

## Features

- Exclusive LED illumination light designed by ATEN to illuminate the keyboard and touchpad to allow visibility in low-light conditions
- Integrated KVM console with 17" or 19" LED-backlit LCD monitor in a sliding housing with top and bottom clearance for smooth operation in a 1U high system rack\*
- LCD module rotates up to 120 degrees for a more comfortable viewing angle
   Slideaway™ housing is less than 1U − with top and bottom clearance for smooth operation in a 1U high system rack
- Compatible with PS/2 or USB KVM switches when they are connected using custom KVM cables or converters <sup>1</sup>
- Internal power supply
  Adjustable depth to fit within a rack
- High video resolution:
- Supports input video resolutions up to 1920 x 1200 @ 60 Hz; and up to 1280 x 1024 @ 75 Hz with the built-in LCD screen
- DDC emulation of the LCD monitor-Video settings of attached computers are automatically adjusted for optimal output to the LCD monitor
- Optional rack mount kits available including easy installation options 2
- For more information, refer to Compatible Cables below
   Contact your ATEN dealer for product information.
- \* Compatible rack mounting kit:
- CL1000M: <u>2X-010G</u>, <u>2K-0003</u>, <u>2K-0004</u> CL1000N: <u>2X-023G</u>, <u>2K-0003</u>, <u>2K-0004</u>