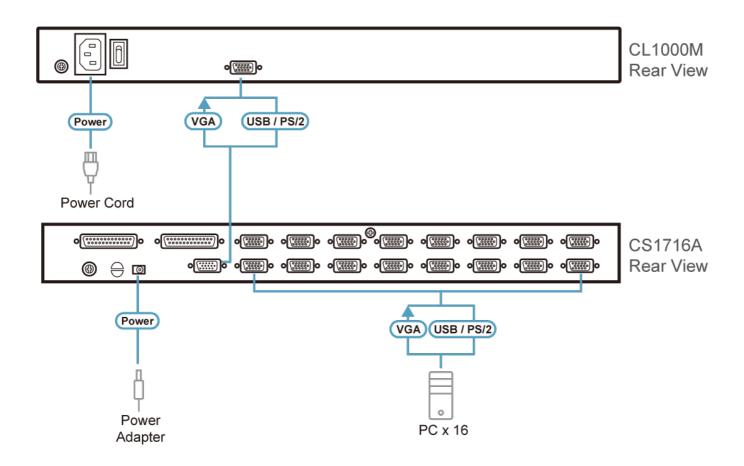

| Single Rail                                           |
| Weight                 | 12.02 kg ( 26.48 lb )                                                                                                           | 11.06 kg ( 24.36 lb )                                 |
| Dimensions (L x W x H) | 48.00 x 53.83 x 4.40 cm<br>(18.9 x 21.19 x 1.73 in.)                                                                            | 48.30 x 58.52 x 4.40 cm<br>(19.02 x 23.04 x 1.73 in.) |
| Note                   | For some of rack mount products, please note that the standard physical dimensions of WxDxH are expressed using a LxWxH format. |                                                       |

## Diagram



## ATEN International Co., Ltd.

3F., No.125, Sec. 2, Datong Rd., Sijhih District., New Taipei City 221, Taiwan Phone: 886-2-8692-6789 Fax: 886-2-8692-6767 www.aten.com E-mail: marketing@aten.com