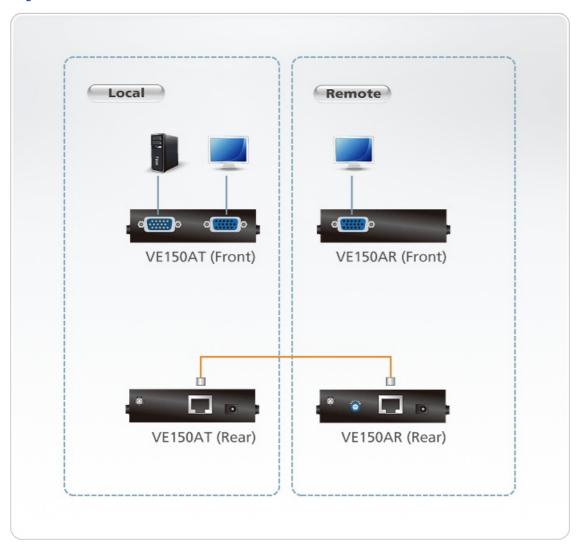

|
| Dimensions (L x W x H)         | 12.77 x 9.04 x 2.26 cm<br>(5.03 x 3.56 x 0.89 in.)                                                                                                                                                               |
| Carton Lot                     | 5 pcs                                                                                                                                                                                                            |
| Note                           | For some of rack mount products, please note that the standard physical dimensions of WxDxH are expressed using a LxWxH format.                                                                                  |



#### Diagram



## ATEN International Co., Ltd.

3F., No.125, Sec. 2, Datong Rd., Sijhih District., New Taipei City 221, Taiwan Phone: 886-2-8692-6789 Fax: 886-2-8692-6767

www.aten.com E-mail: marketing@aten.com



© Copyright 2015 ATEN® International Co., Ltd.
ATEN and the ATEN logo are trademarks of ATEN International Co., Ltd.
All rights reserved. All other trademarks are the property of their respective owners.