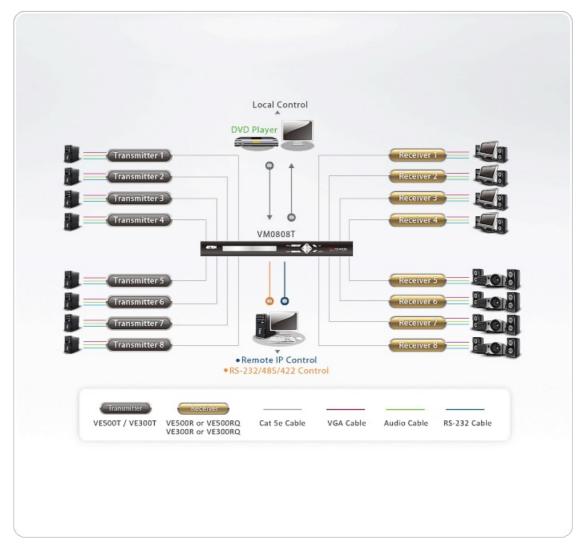

.95 x 3.4 x 0.98 in.)                                                                                                                                                                                                    |
| Carton Lot                     | 5 pcs                                                                                                                                                                                                                                                |
| Note                           | For some of rack mount products, please note that the standard physical dimensions of WxDxH are expressed using a LxWxH format.                                                                                                                      |



#### Diagram



## ATEN International Co., Ltd.

3F., No.125, Sec. 2, Datong Rd., Sijhih District., New Taipei City 221, Taiwan Phone: 886-2-8692-6789 Fax: 886-2-8692-6767 www.aten.com E-mail: marketing@aten.com



© Copyright 2015 ATEN® International Co., Ltd. ATEN and the ATEN logo are trademarks of ATEN International Co., Ltd. All rights reserved. All other trademarks are the property of their respective owners.