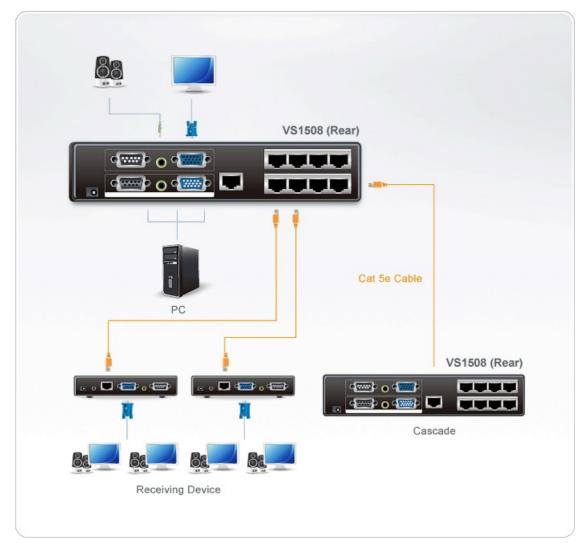

### Diagram

\* Suggested Compatible Receiver Units: VB552 VGA Over Cat 5 Repeater + Audio

VE200R Audio/Video Receiver

Cascadable to three levels, the VS1508 can support thousands of displays when combined in an installation with ATEN repeaters or extenders. Incorporating RS-232 connectivity so serial devices such as touchscreens can be included in the installation.

#### Features

- One video input to 8 video outputs
- Cascadable to three levels provides up to thousands of video signals when combined in an installation with ATEN receiving devices\*
- Audio and serial enabled
- Uses Cat 5e (or higher) cable to extend displays up to 150 m, 450 m when combined with aten receiving devices
- High quality video supports 1920 x 1200 @ 60Hz
- Group screens off/on function
- Provide a RS-232 channel for selection\*\*
  - \*Receiving Devices
  - a. ATEN VB552 (VGA Over Cat 5 Repeater)
  - b. ATEN VE200R (Audio/Video Extender)
  - \*\* Only one RS-232 channel can be selected at a time