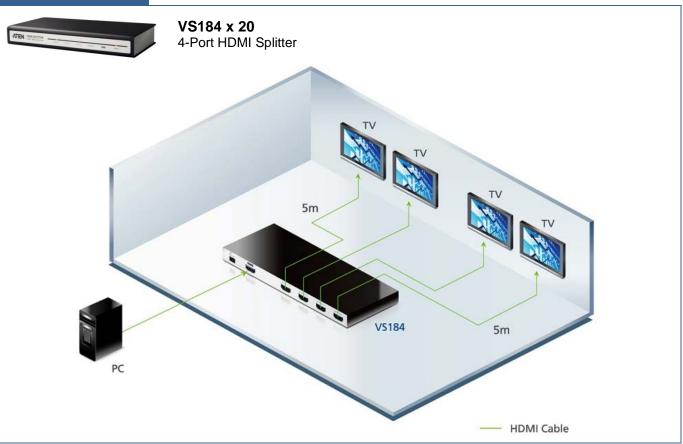

## **Benefits**

- One Source to Multiple Displays permits financial information from a single feed to be simultaneously displayed on up to 4 strategically located monitors
- Long Distance Transmission delivers HDMI signals over distances of up to 20 m
- High Quality HDMI supports HDTV video resolutions of up to 1080p
- **Space Saving** VS184 splitters are both compact and robust their small size allows them to be flexibly deployed for convenient installation

#### VS184

4-Port HDMI Splitter

- Transmits signals from 1 HDMI A/V source to 4 HDMI displays simultaneously
- Superior video quality HDTV resolutions of 480p, 720p, 1080i and 1080p (1920x1080); VGA, SVGA, SXGA, UXGA (1600x1200), WUXGA (1920x1200)
- Cascadable to 3 levels provides up to 64 HDMI signals
- Long distance signal transmission: Source to Device 1.8m; Device to Device - 15m; Device to Display - 20m (24 AWG)
- HDMI (Deep color)
- DDC compatible
- HDCP 1.1 compatible
- Signal rates of up to 2.25Gbits for 1080p display
- All metal case
- LED display indicates device status
- Plug-and-play no software installation required