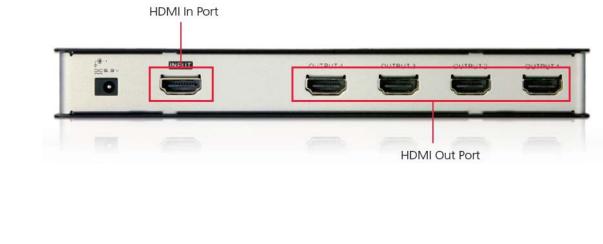

#### VS184

4-Port HDMI Splitter

- Transmits signals from 1 HDMI A/V source to 4 HDMI displays simultaneously
- Superior video quality HDTV resolutions of 480p, 720p, 1080i and 1080p (1920x1080); VGA, SVGA, SXGA, UXGA (1600x1200), WUXGA (1920x1200)
- Cascadable to 3 levels provides up to 64 HDMI signals
- Long distance signal transmission: Source to Device 1.8m; Device to Device - 15m; Device to Display - 20m (24 AWG)
- HDMI (Deep color)
- DDC compatible
- HDCP 1.1 compatible
- Signal rates of up to 2.25Gbits for 1080p display
- All metal case
- LED display indicates device status
- Plug-and-play no software installation required