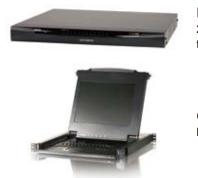

### **ATEN Solution**

KN2124v 24-Port KVM Over the NET™ Switch

#### CL1000 LCD Console

- Two separate buses for remote users to operate 2 different servers simultaneously
- Panel array mode enables administrator to monitor 4 or more servers simultaneously on one screen
- Control up to 24 servers in 1U of rack space
- · Configurable user and group permissions for user account management
- · Facile line design with reinforced structure
- Integrated KVM console with 17" LCD monitor in a 1U, rack-mountable housing