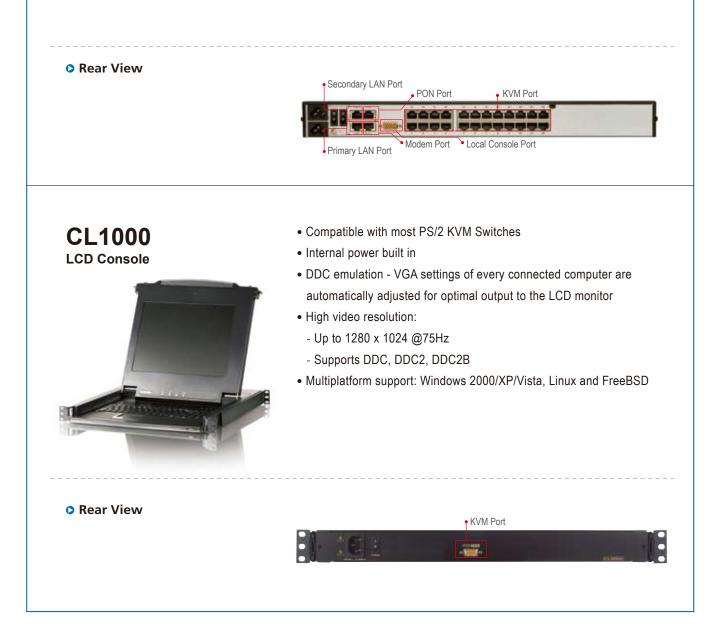

### **ATEN Solution**

KN2124v 24-Port KVM Over the NET™ Switch

# KN2124v

24-Port KVM Over the NET<sup>™</sup> Switch 1 local and 2 remote user access

- High port density RJ-45 connectors for 24 ports in a 1U housing
- Supports multiplatform server environments: Windows, Mac, Sun, Linux and VT100 based serial devices
- Critical system event notification via SMTP email; SNMP trap and Syslog support
- Adapter ID Function: Stores port information allowing administrators to relocate the servers to different ports, without having to re-configure the adapters and switches
- Support for IP/MAC Filter