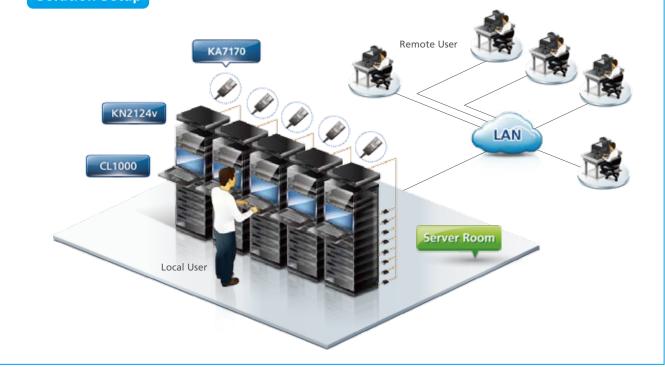

#### **Solution Setup**

### **ATEN Solution**

KN2124v 24-Port KVM Over the NET™ Switch

#### CL1000 LCD Console

- Two separate buses for remote users to operate 2 different servers simultaneously
- Panel array mode enables administrator to monitor 4 or more servers simultaneously on one screen
- Control up to 24 servers in 1U of rack space
- · Configurable user and group permissions for user account management
- · Facile line design with reinforced structure
- Integrated KVM console with 17" LCD monitor in a 1U, rack-mountable housing