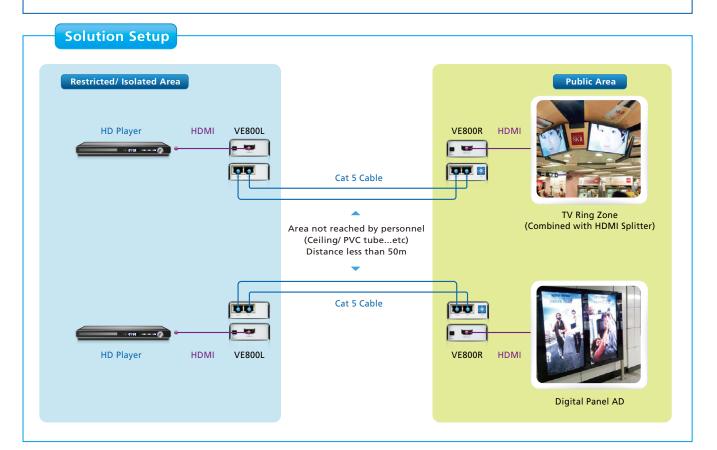

#### **Overview**

In order to deliver HD advertisement to multiple displays in various stations over the railway network, a railway corporation needs a solution which can extend superior audio and video signals to each display while simplifying installation and saving costs.

#### **VE800 HDMI Extender**

- · Extends the distance between HDMI source and HDMI display
- Uses Cat 5e cable to achieve long distance transmission
- · 8 segment equalization adjustment switch
- Superior video quality 1920 x 1200, up to 1080p

#### **Benefits**

- · Simultaneously extend HD video / audio signals to 60m away (1080p at 40m) from source devices
- · Cat 5 cabling eliminates bulky traditional cables while saving on cabling costs
- 8-level equalizer ensures splendid image