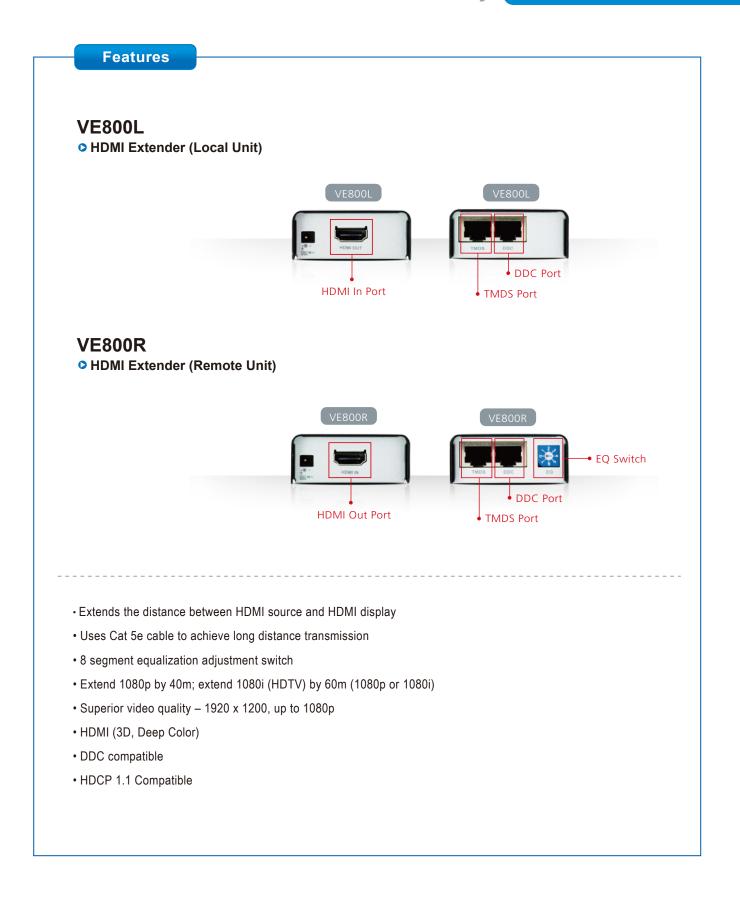

#### **VE800 HDMI Extender**

- · Extends the distance between HDMI source and HDMI display
- Uses Cat 5e cable to achieve long distance transmission
- · 8 segment equalization adjustment switch
- Superior video quality 1920 x 1200, up to 1080p

#### **Benefits**

- · Simultaneously extend HD video / audio signals to 60m away (1080p at 40m) from source devices
- · Cat 5 cabling eliminates bulky traditional cables while saving on cabling costs
- 8-level equalizer ensures splendid image