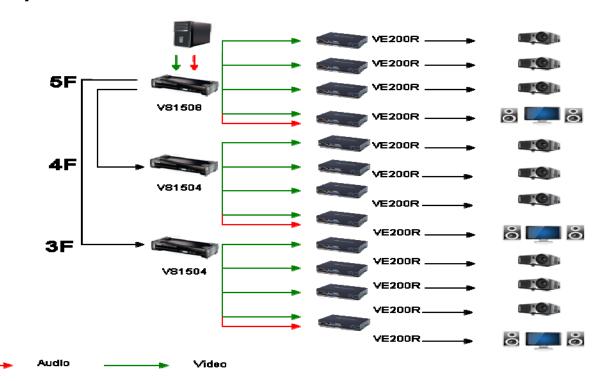

cost-effective and efficient way to send high quality multimedia content over Cat 5e cable to multiple displays from a single input source.





### Scenario: Place of Worship

A religious sector's program takes place in one building, spread out in 3 floors and is continuously aired 24 hours a day, 7 days a week. They need to simultaneously broadcast the program to all members through a television set up in each floor. The audio and video quality must also be clear.

## Senefits

- Superior video quality 1920 x 1200 that is sustained over long distances
- Cost effective and easy to install
- Audio/Video content transmitted over Cat 5e/6 cable into multiple displays
- Covers long distances several meters away or across separate building floors
- CD-quality audio for crisp and clear sound



### Setup