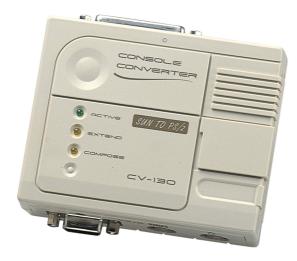

## **CV130**

## Sun Console converters

CV130 is an interface converter that translate the PS/2 keyboard, mouse and monitor signals to regular SUN workstation's keyboard, mouse and monitor signals.