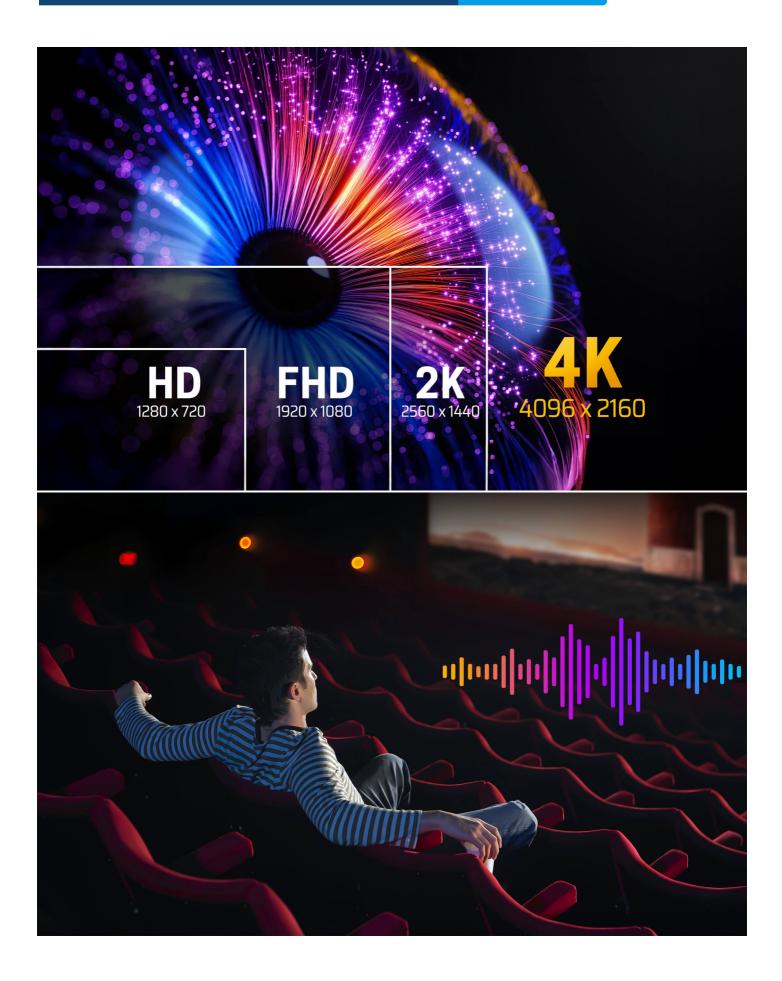

# 2L-7D01H

1 m High Speed True 4K HDMI Cable with Ethernet

Stunning 4K Clarity with HDR Enhancement

Featuring True 4K visual clarity, the addition of HDR further delivers stunning video quality by enhancing brightness, contrast, and color range for more vibrant and vivid images.

### Features

ATEN High Speed HDMI Cable with Ethernet provides an uncompressed, all-digital interface for both audio and video signals. Our cables infuse high-quality copper wire to resist interference for improved image clarity. We offer HDMI cable at lengths of 1 to 5 meters with resolutions up to True 4K (4096 x 2160 @ 60 Hz; 3840 x 2160 @ 60 Hz 4:4:4).