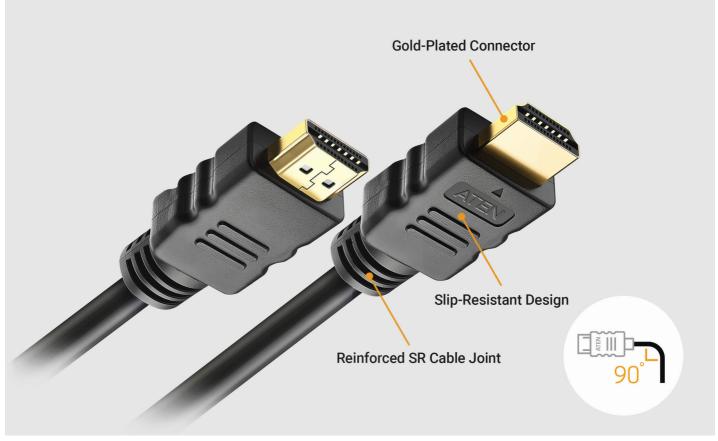

Superior video quality – True 4K (4096 x 2160 / 3840 x 2160 @ 60 Hz 4:4:4)
 HDMI Ethernet Channel functionality: additional dedicated data channel supports networking\*
 HDMI (3D, Deep Color, 4K); HDCP 2.2 compliant
 Supports HDR
 Gold-plated connectors for reliable transmissions
 Available in lengths from 1 to 5 m
 RoHS compliant
 Bend Radius 90\*\*\*
 Note:
 'Feature only available if linked devices are HDMI Ethernet Channel enabled
 \*\* Swings 100 times between angles of +/- 90 degrees, at a frequency of 13 times per minute