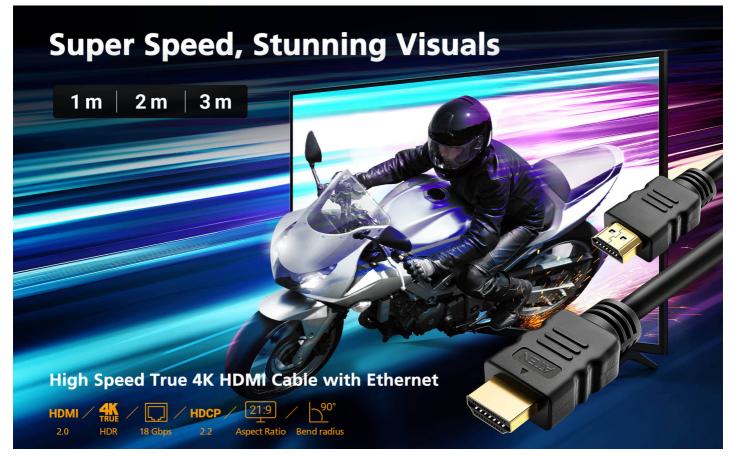

# 2L-7D01H

1 m High Speed True 4K HDMI Cable with Ethernet

Stunning 4K Clarity with HDR Enhancement

Featuring True 4K visual clarity, the addition of HDR further delivers stunning video quality by enhancing brightness, contrast, and color range for more vibrant and vivid images.

## Captivating Cinematic Audio-Visual Mastery

- Up to 32 channels for an ultimate surround sound experience
  1536 kHz audio sample rate for realistic audio presentation
  Ultra-wide 21:9 aspect ratio for cinema-level video experience

Exceptional 18 Gbps High Speed Transmission

The high speed HDMI cable transmits signals at speeds of up to 18 Gbps, providing crystal-clear True 4K visuals without any flashing or ghosting in the video.

Superior video quality – True 4K (4096 x 2160 / 3840 x 2160 @ 60 Hz 4:4:4)
 HDMI Ethernet Channel functionality: additional dedicated data channel supports networking\*
 HDMI (3D, Deep Color, 4K); HDCP 2.2 compliant
 Supports HDR
 Gold-plated connectors for reliable transmissions
 Available in lengths from 1 to 5 m
 RoHS compliant
 Bend Radius 90\*\*\*
 Note:
 'Feature only available if linked devices are HDMI Ethernet Channel enabled
 \*\* Swings 100 times between angles of +/- 90 degrees, at a frequency of 13 times per minute