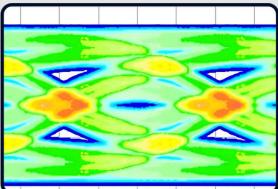

experience

# Dive In Like You're Living It!

Have all the fun in a more engaging game with sharp images, multi-perspective views, reduced motion blur and enhanced smoothness for a more immersive 3D gaming experience.



Exceptional 18 Gbps High Speed Transmission

The high speed HDMI cable transmits signals at speeds of up to 18 Gbps, providing crystal-clear True 4K visuals without any flashing or ghosting in the video.





Broad Compatibility





Remarkable Engineering, Reliable Transmission





Industry-Proven Quality, Detail-Oriented Craftsmanship





ATEN Optimum Cable Quality Assurance

- Expertly crafted, superior-quality HDMI cable
  Reliably stable performance in electromagnetic environments
  Robust product durability for frequent hot-plugging



**ATEN-Fair Eye Pattern** 



**Othar-Poor Eye Pattern** 





In Office





In Store





# At Home Previous Next

Talk to Our Experts

If you prefer to have ATEN contact you, please complete the form and a representative will be in touch with you shortly



| First Name *      |  |          |
|-------------------|--|----------|
| Last Name *       |  |          |
| - Country *       |  |          |
| Company *         |  |          |
| Email *           |  |          |
| Phone Number      |  |          |
| - Customer Type * |  | <u> </u> |
| Job Title *       |  |          |



### Features

ATEN High Speed HDMI Cable with Ethernet provides an uncompressed, all-digital interface for both audio and video signals. Our cables infuse high-quality copper wire to resist interference for improved image clarity. We offer