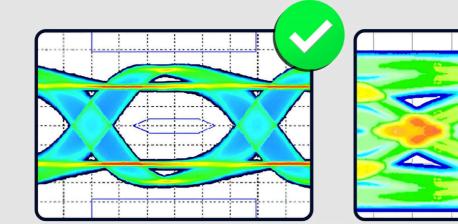

t ratio for cinema-level video experience

# Dive In Like You're Living It!

Have all the fun in a more engaging game with sharp images, multi-perspective views, reduced motion blur and enhanced smoothness for a more immersive 3D gaming experience.



Exceptional 18 Gbps High Speed Transmission

The high speed HDMI cable transmits signals at speeds of up to 18 Gbps, providing crystal-clear True 4K visuals without any flashing or ghosting in the video.





Broad Compatibility





Remarkable Engineering, Reliable Transmission





Industry-Proven Quality, Detail-Oriented Craftsmanship





ATEN Optimum Cable Quality Assurance

- Expertly crafted, superior-quality HDMI cable
  Reliably stable performance in electromagnetic environments
  Robust product durability for frequent hot-plugging



**ATEN-Fair Eye Pattern** 



**Othar-Poor Eye Pattern** 





In Office





In Store





# At Home Previous Next

Talk to Our Experts

If you prefer to have ATEN contact you, please complete the form and a representative will be in touch with you shortly



| First Name *      |  |          |
|-------------------|--|----------|
| Last Name *       |  |          |
| - Country *       |  |          |
| Company *         |  |          |
| Email *           |  |          |
| Phone Number      |  |          |
| - Customer Type * |  | <u> </u> |
| Job Title *       |  |          |



### Features

ATEN High Speed HDMI Cable with Ethernet provides an uncompressed, all-digital interface for both audio and video signals. Our cables infuse high-quality copper wire to resist interference for imp