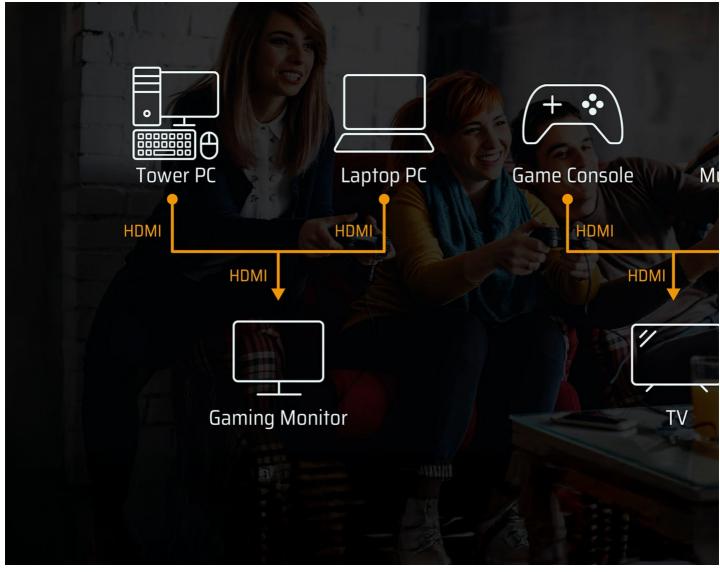

Broad Compatibility

Remarkable Engineering, Reliable Transmission

Industry-Proven Quality, Detail-Oriented Craftsmanship

ATEN Optimum Cable Quality Assurance

- Expertly crafted, superior-quality HDMI cable
  Reliably stable performance in electromagnetic environments
  Robust product durability for frequent hot-plugging

### Features

ATEN High Speed HDMI Cable with Ethernet provides an uncompressed, all-digital interface for both audio and video signals. Our cables infuse high-quality copper wire to resist interference for improved image clarity. We offer HDMI cable at lengths of 1 to 5 meters with resolutions up to True 4K (4096 x 2160 @ 60 Hz; 3840 x 2160 @ 60 Hz 4:4:4).