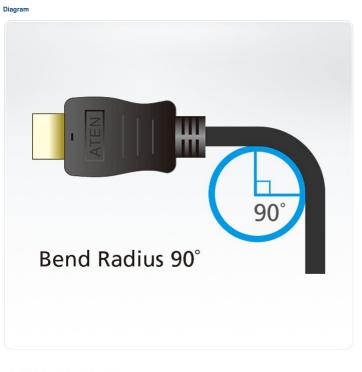

Superior video quality – True 4K (4096 x 2160 / 3840 x 2160 @ 60 Hz 4:4:4)
 HDMI Ethernet Channel functionality: additional dedicated data channel supports networking\*
 HDMI (3D, Deep Color, 4K); HDCP 2.2 compliant
 Supports HDR
 Gold-plated connectors for reliable transmissions
 Available in lengths from 1 to 5 m
 RoHS compliant
 Bend Radius 90\*\*\*
 Note:
 'Feature only available if linked devices are HDMI Ethernet Channel enabled
 \*\* Swings 100 times between angles of +/- 90 degrees, at a frequency of 13 times per minute