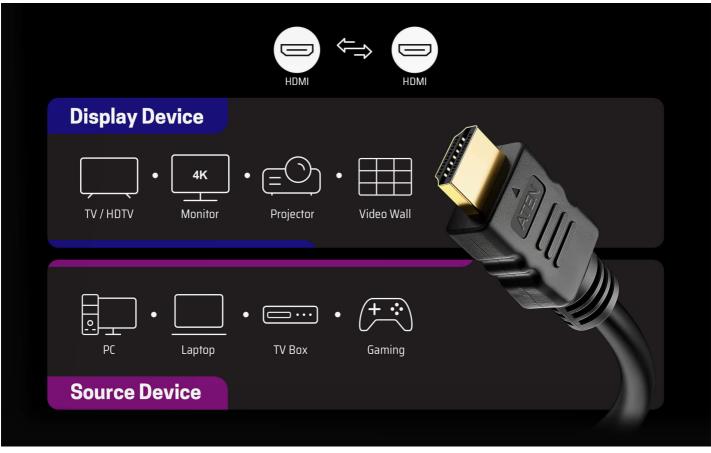

Broad Compatibility

Remarkable Engineering, Reliable Transmission

Industry-Proven Quality, Detail-Oriented Craftsmanship

ATEN Optimum Cable Quality Assurance

- Expertly crafted, superior-quality HDMI cable
  Reliably stable performance in electromagnetic environments
  Robust product durability for frequent hot-plugging

### Features

ATEN High Speed HDMI Cable with Ethernet provides an uncompressed, all-digital interface for both audio and video signals. Our cables infuse high-quality copper wire to resist interference for improved image clarity. We offer HDMI cable at lengths of 1 to 5 meters with resolutions up to True 4K (4096 x 2160 @ 60 Hz; 3840 x 2160 @ 60 Hz 4:4:4).