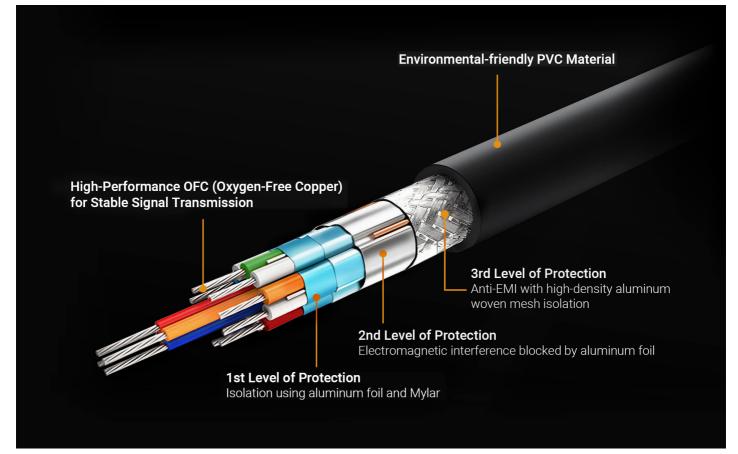

Broad Compatibility

Remarkable Engineering, Reliable Transmission

Industry-Proven Quality, Detail-Oriented Craftsmanship

ATEN Optimum Cable Quality Assurance

- Expertly crafted, superior-quality HDMI cable
  Reliably stable performance in electromagnetic environments
  Robust product durability for frequent hot-plugging

## Specification

| Max. Video Resolution | 4096x2160@60Hz            |  |  |
|-----------------------|---------------------------|--|--|
| Physical Properties   |                           |  |  |
| Cable Length          | 1M                        |  |  |
| Cable Color           | Black                     |  |  |
| Cable Outer Dimension | 6.0 ± 0.15mm              |  |  |
| Conductor Gauge       | 30AWG                     |  |  |
| Conductor Material    | Tinned Copper             |  |  |
| Connector Plating     | Gold                      |  |  |
| Connector Type        | HDMI (19pin) Male to Male |  |  |
| Cable Shield Type     | Aluminum Foil             |  |  |
| Cable Jacket Type     | PVC                       |  |  |
| Environmental         |                           |  |  |
| Operating Temperature | 80°C                      |  |  |
| Rating                | UL VW-1 (Flame rate), CSA |  |  |