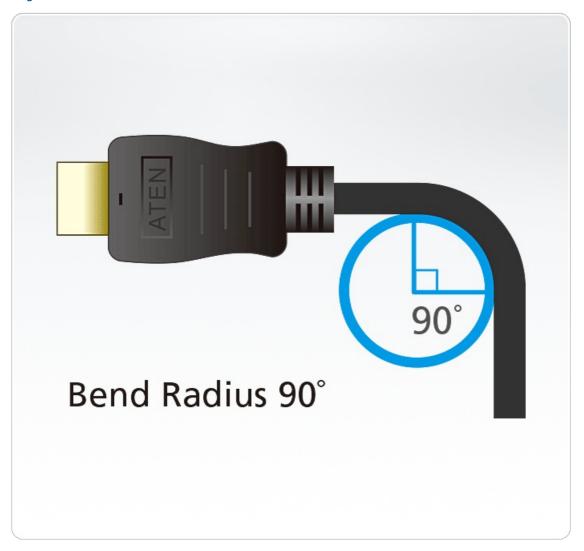

#### **Features**

- Superior video quality True 4K (4096 x 2160 / 3840 x 2160 @ 60 Hz 4:4:4)
- HDMI Ethernet Channel functionality: additional dedicated data channel supports networking\*
- HDMI (3D, Deep Color, 4K); HDCP 2.2 compliant
- Supports HDR
- Gold-plated connectors for reliable transmissions
- Available in lengths from 1 to 5 m
- RoHS compliant
- Bend Radius 90°\*\*

#### Note

- \* Feature only available if linked devices are HDMI Ethernet Channel enabled
- \*\* Swings 100 times between angles of +/- 90 degrees, at a frequency of 13 times per minute

### Diagram