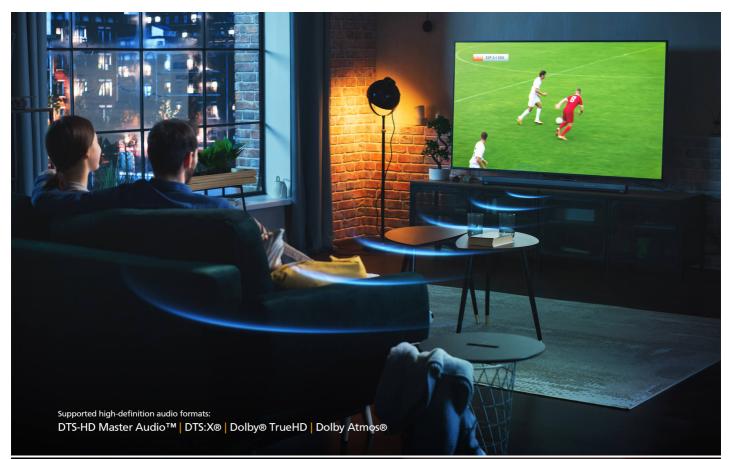

# Captivating Cinematic Audio-Visual Mastery

- Up to 32 channels for an ultimate surround sound experience
  1536 kHz audio sample rate for realistic audio presentation
  Ultra-wide 21:9 aspect ratio for cinema-level video experience

Meeting the latest HDMI specifications, the 2L-7D02H21 supports resolutions and refresh rates up to 8K @ 60 Hz and 4K @ 120 Hz to deliver an immersive cinematic video experience and smooth fast-action details. With up to 48 Gbps high transmission speed, this cable is capable of transmitting high bandwidth dependent content without compression while supporting Dynamic HDR for superior visuals. Meanwhile, it supports 3D, VRR, ALLM, Ethernet, eARC, 32 audio channels, and sampling rates up to 1536 KHz.