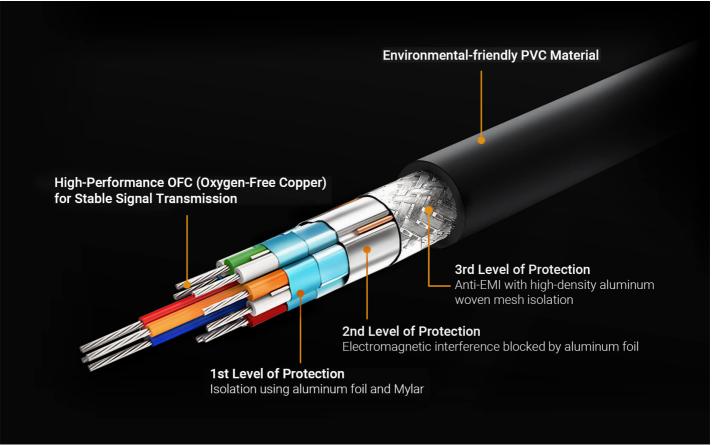

In terms of other highlights, its exceptionally low EMI (electro-magnetic interference) helps reduce interference with nearby wireless devices. Plus, the cable features premium tinned copper wire to ensure stable connection and optimal signal transmission. The 2L-7D02H21 works with the latest gaming consoles and existing HDMI compatible devices, future proofing the 8K HDMI content demand for years to come.

| Max. Video Resolution | 7680x4320@60Hz (4:4:4)    |
|-----------------------|---------------------------|
| Physical Properties   |                           |
| Cable Length          | 1.8M                      |
| Cable Color           | Black                     |
| Cable Outer Dimension | 6.3 ± 0.15mm              |
| Conductor Gauge       | 30AWG                     |
| Conductor Material    | Tinned Copper             |
| Connector Plating     | G/F                       |
| Connector Type        | HDMI (19pin) Male to Male |
| Cable Shield Type     | Aluminum Foil             |
| Cable Jacket Type     | PVC                       |
| Environmental         |                           |
| Operating Temperature | 80°C                      |
| Rating                | UL VW-1 (Flame rate)      |