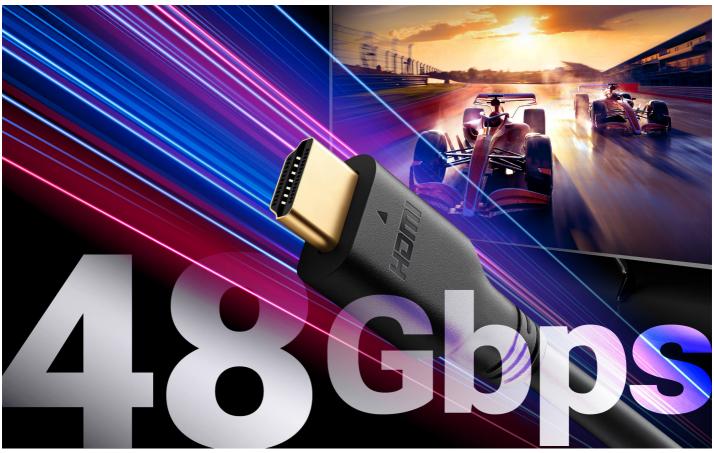

Transform your gaming experience with reduced lag, minimal screen tearing, optimized response times, and smoother video transitions, all thanks to QMS, VRR, ALLM, and QFT.

Up to 48 Gbps Ultra High Speed Transmission

The ultra-high-speed HDMI cable transmits signals at speeds of up to 48 Gbps, providing crisp 8K visuals without any flashing or ghosting in the video.

**Broad Compatibility** 

Industry-Proven Quality, Detail-Oriented Craftsmanship