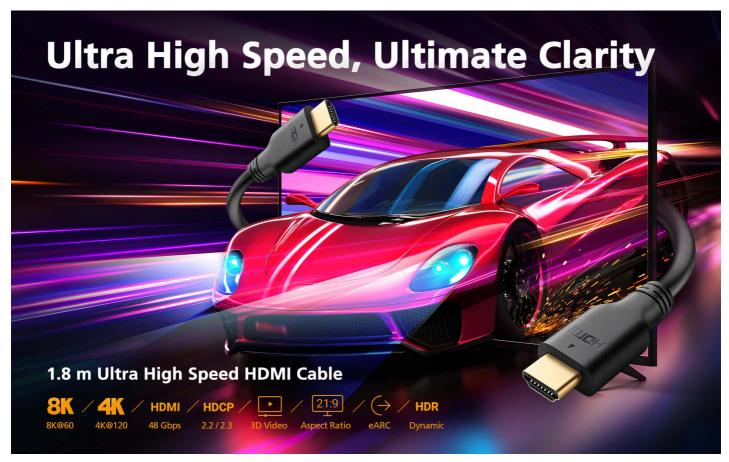

# 2L-7D02H21

1,8 m Ultra High Speed HDMI™ Cable

Astounding 8K Clarity with Dynamic HDR Enhancement

Each video detail is enhanced on a scene-by-scene and frame-by-frame basis, optimizing brightness, contrast, and color for a more lifelike and engaging viewing experience.

Meeting the latest HDMI specifications, the 2L-7D02H21 supports resolutions and refresh rates up to 8K @ 60 Hz and 4K @ 120 Hz to deliver an immersive cinematic video experience and smooth fast-action details. With up to 48 Gbps high transmission speed, this cable is capable of transmitting high bandwidth dependent content without compression while supporting Dynamic HDR for superior visuals. Meanwhile, it supports 3D, VRR, ALLM, Ethernet, eARC, 32 audio channels, and sampling rates up to 1536 KHz.

- Supports resolutions and refresh rates up to 8K @ 60 Hz and 4K @ 120 Hz
   Up to 48 Gbps high transmission speed allows for uncompressed, high bandwidth dependent content transmission
   Supports Dynamic HDR, 3D, VRR, ALLM, Ethernet, eARC, 32 audio channels, and up to 1536 KHz sampling rates
   Exceptionally low EMI reduces interference with nearby wireless devices
   Robust mechanical design with premium tinned copper wire
   Works with the latest gaming consoles and existing HDMI compatible devices