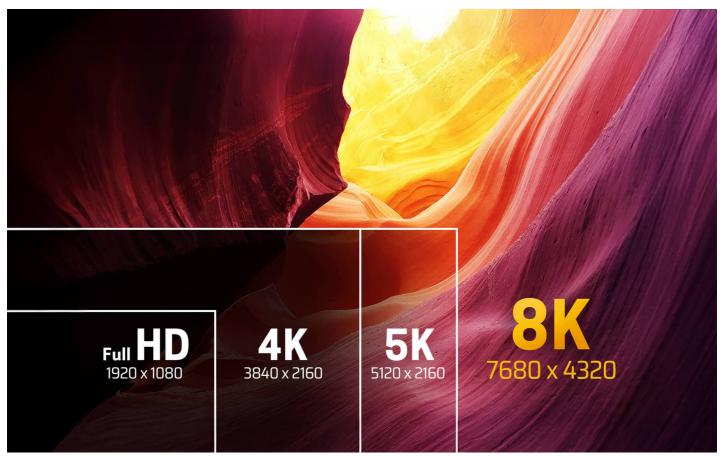

Meeting the latest HDMI specifications, the 2L-7D02H21 supports resolutions and refresh rates up to 8K @ 60 Hz and 4K @ 120 Hz to deliver an immersive cinematic video experience and smooth fast-action details. With up to 48 Gbps high transmission speed, this cable is capable of transmitting high bandwidth dependent content without compression while supporting Dynamic HDR for superior visuals. Meanwhile, it supports 3D, VRR, ALLM, Ethernet, eARC, 32 audio channels, and sampling rates up to 1536 KHz.

- Supports resolutions and refresh rates up to 8K @ 60 Hz and 4K @ 120 Hz
   Up to 48 Gbps high transmission speed allows for uncompressed, high bandwidth dependent content transmission
   Supports Dynamic HDR, 3D, VRR, ALLM, Ethernet, eARC, 32 audio channels, and up to 1536 KHz sampling rates
   Exceptionally low EMI reduces interference with nearby wireless devices
   Robust mechanical design with premium tinned copper wire
   Works with the latest gaming consoles and existing HDMI compatible devices

| Max. Video Resolution | 7680x4320@60Hz (4:4:4)    |
|-----------------------|---------------------------|
| Physical Properties   |                           |
| Cable Length          | 1.8M                      |
| Cable Color           | Black                     |
| Cable Outer Dimension | 6.3 ± 0.15mm              |
| Conductor Gauge       | 30AWG                     |
| Conductor Material    | Tinned Copper             |
| Connector Plating     | G/F                       |
| Connector Type        | HDMI (19pin) Male to Male |
| Cable Shield Type     | Aluminum Foil             |
| Cable Jacket Type     | PVC                       |
| Environmental         |                           |
| Operating Temperature | 80°C                      |
| Rating                | UL VW-1 (Flame rate)      |