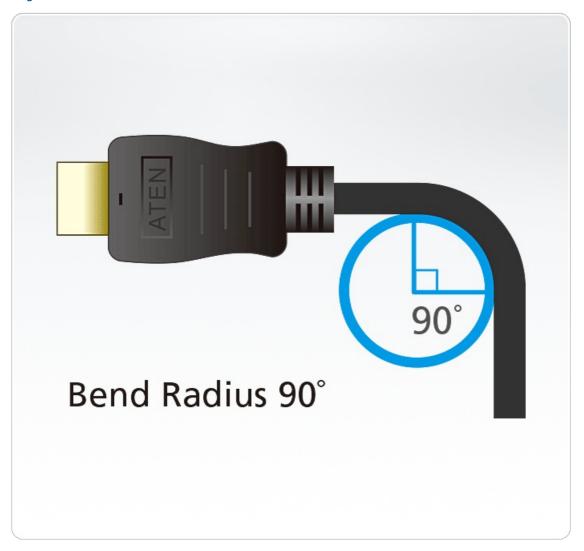

#### **Features**

- Superior video quality True 4K (4096 x 2160 / 3840 x 2160 @ 60 Hz 4:4:4)
- HDMI Ethernet Channel functionality: additional dedicated data channel supports networking\*
- HDMI (3D, Deep Color, 4K); HDCP 2.2 compliant
- Supports HDR
- Gold-plated connectors for reliable transmissions
- Available in lengths from 1 to 5 m
- RoHS compliant
- Bend Radius 90°\*\*

#### Note

- \* Feature only available if linked devices are HDMI Ethernet Channel enabled
- \*\* Swings 100 times between angles of +/- 90 degrees, at a frequency of 13 times per minute