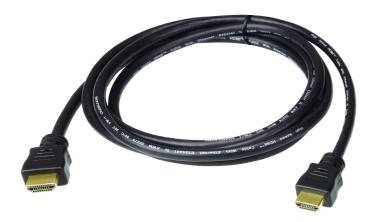

# 2L-7D05H

5 m High Speed HDMI Cable with Ethernet

ATEN High Speed HDMI Cable with Ethernet provides an uncompressed, all-digital interface for both audio and video signals. Our cables infuse high-quality copper wire to resist interference for improved image clarity. We offer HDMI cable at lengths of 5 to 20 meters with resolutions up to 4K (4096 x 2160 @30Hz).