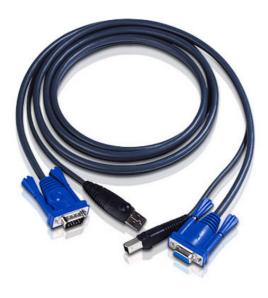

## 1.2M USB KVM Cable

PC Connector: HDB & USB Console Connector: HDB & USB Length:1.2m

Please see <u>"KVM Cables Table"</u> for compatible products

## Specification

| TO PC/Source Interface |                 |
|------------------------|-----------------|
| VGA                    | HDB-15 Male     |
| USB                    | USB A Type Male |
| TO Switch Interface    |                 |
| KVM Port               | HDB-15 Female   |
| USB                    | USB Type B Male |