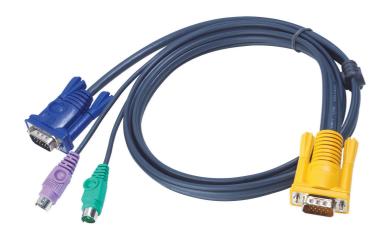

## 2L-5203P

3M PS/2 KVM Cable with 3 in 1 SPHD

PC Connector: HDB & PS/2

Console Connector:3 in 1 SPHD(Keyboard/Mouse/Video)

Length:3m (Slim)

Please see "KVM Cables Table" for compatible products

## Specification

| TO PC/Source Interface |                     |
|------------------------|---------------------|
| VGA                    | HDB-15 Male         |
| PS/2                   | 6 pin mini-DIN Male |
| TO Switch Interface    |                     |
| KVM Port               | SPHD-15 Male        |