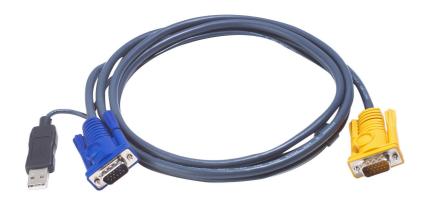

## 2L-5203UP

3M USB KVM Cable with 3 in 1 SPHD and built-in PS/2 to USB converter

PC Connector: HDB & USB

Console Connector: 3in1 SPHD(Keyboard/Mouse/Video)

Length:3m

With built-in PS/2 to USB converter

Please see <u>"KVM Cables Table"</u> for compatible products

## **Specification**

| TO PC/Source Interface |                 |
|------------------------|-----------------|
| VGA                    | HDB-15 Male     |
| USB                    | USB Type A Male |
| TO Switch Interface    |                 |
| KVM Port               | SPHD-15 Male    |