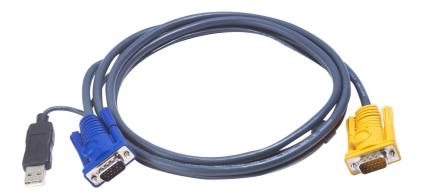

## 2L-5205UP

5M USB KVM Cable with 3 in 1 SPHD and built-in PS/2 to USB converter

PC Connector: HDB & USB Console Connector: 3in1 SPHD(Keyboard/Mouse/Video) Length:5m With built-in PS/2 to USB converter Please see <u>"KVM Cables Table"</u> for compatible products

## Specification

| TO PC/Source Interface |                 |
|------------------------|-----------------|
| VGA                    | HDB-15 Male     |
| USB                    | USB A Type Male |
| TO Switch Interface    |                 |
| KVM Port               | SPHD-15 Male    |