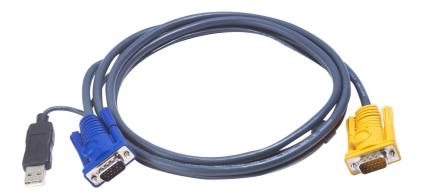

## 2L-5206UP

6M USB KVM Cable with 3 in 1 SPHD and built-in PS/2 to USB converter

PC Connector: HDB & USB Console Connector: 3in1 SPHD(Keyboard/Mouse/Video) Length:6m With built-in PS/2 to USB converter Please see <u>"KVM Cables Table"</u> for compatible products

## Specification

| TO PC/Source Interface |                 |
|------------------------|-----------------|
| VGA                    | HDB-15 Male     |
| USB                    | USB A Type Male |
| TO Switch Interface    |                 |
| KVM Port               | SPHD-15 Male    |