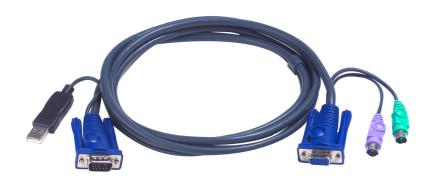

## 2L-5503UP

3M USB KVM Cable with built-in PS2 to USB Converter

PC Connector: HDB & USB Console Connector: HDB & PS/2

Length:3m

Please see <u>"KVM Cables Table"</u> for compatible products

## **Specification**

| TO PC/Source Interface |                     |
|------------------------|---------------------|
| VGA                    | HDB-15 Male         |
| USB                    | USB A Type Male     |
| TO Switch Interface    |                     |
| KVM Port               | HDB-15 Female       |
| PS/2                   | 6 pin mini-DIN Male |