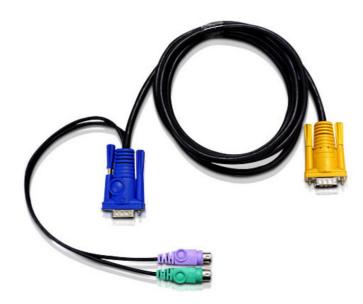

## 1.8M PS/2 KVM Cable with 3 in 1 SPHD

PC Connector: HDB & PS/2

Console Connector:3 in 1 SPHD(Keyboard/Mouse/Video)

Length:1.8m

Please see "KVM Cables Table" for compatible products

## Specification

| TO PC/Source Interface |                     |
|------------------------|---------------------|
| VGA                    | HDB-15 Male         |
| PS/2                   | 6 pin mini-DIN Male |
| TO Switch Interface    |                     |
| KVM Port               | SPHD-15 Male        |