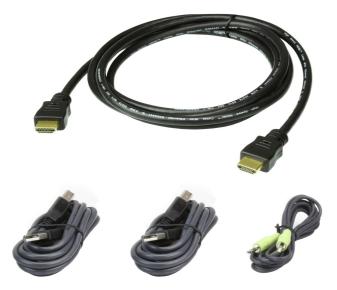

## 2L-7D02UHX4

1.8M USB HDMI Secure KVM Cable Kit

The 2L-7D02UHX4 Secure KVM Cable kit offers high- quality data connections between the Secure KVM Switch and your HDMI servers and computers. The cable kit enables the connection of Video, USB Keyboard/Mouse/CAC, and Audio (Speaker), delivering excellent performance with ATEN PSS PP v3.0 Secure KVM Switches.

## Specification

| TO PC/Source Interface |                            |
|------------------------|----------------------------|
| USB                    | USB Type A Male            |
| Mini Stereo Jack       | 3.5mm Audio Jack (Speaker) |
| Video Output           | HDMI Male                  |
| TO Switch Interface    |                            |
| USB                    | USB Type B Male            |
| Mini Stereo Jack       | 3.5mm Audio Jack (Speaker) |
| Video Output           | HDMI Male                  |