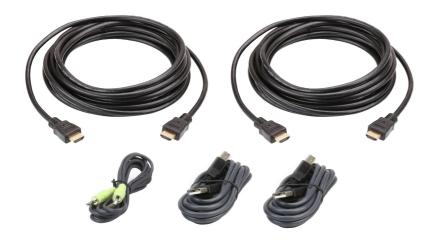

## 2L-7D03UHX5

3M USB HDMI Dual Display Secure KVM Cable Kit

The 2L-7D03UHX5 Secure KVM Cable kit offers high- quality data connections between the Secure KVM Switch and your HDMI dual display servers and computers. The cable kit enables the connection of Video, USB Keyboard/Mouse/CAC, and Audio (Speaker), delivering excellent performance with ATEN PSS PP v3.0 Secure KVM Switches.

## Specification

| TO PC/Source Interface |                            |
|------------------------|----------------------------|
| USB                    | USB Type A Male            |
| Mini Stereo Jack       | 3.5mm Audio Jack (Speaker) |
| Video Output           | HDMI Male                  |
| TO Switch Interface    |                            |
| USB                    | USB Type B Male            |
| Mini Stereo Jack       | 3.5mm Audio Jack (Speaker) |
| Video Output           | HDMI Male                  |