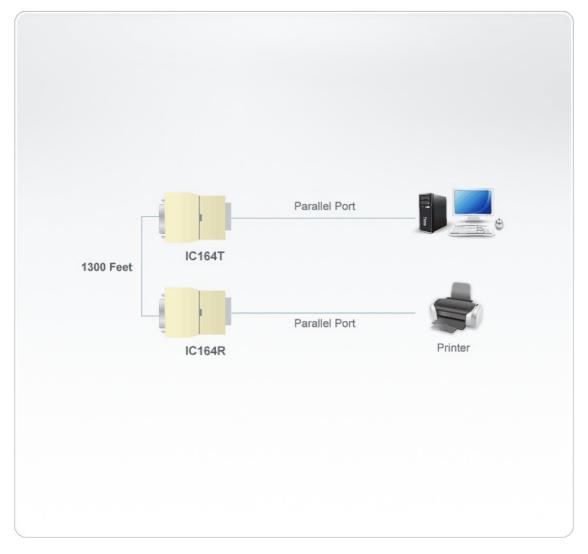

### Diagram

# **IC164**

High Speed Parallel Data Extender (Non-Powered)

The IC164 parallel signal extender can extend the distance between your parallel peripherals and the PC up to 400m, thus allowing you to control parallel peripherals from far away. The local unit and remote unit of IC-164 are connected with the RJ-11 cable, which is easy and time-saving to install.