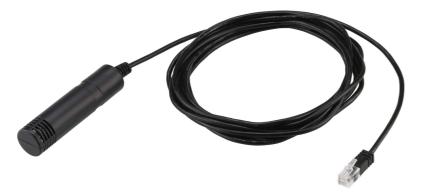

# **EA1240**

Temperature & Humidity Sensor

For environmental monitoring and management, ATEN provides sensor probes that work in tandem with the Power Distribution Units, which enable you to get readings of temperate and humidity. Environmental conditions can be monitored with alarms according to customizable minimum/maximum thresholds set for temperature and humidity.

#### Features

- Measurement range: °C (Temperature); 30 80 % RH (Humidity)
  Measurement accuracy: +/- 1°C (Temperature); +/- 3 % RH (Humidity)
- Compact design built in 3m cable
  High sensitivity

### Specification

| Connectors            | RJ-11 Male                                    |
|-----------------------|-----------------------------------------------|
| Measurement           |                                               |
| Range                 | Temperature: 0 - 40°C<br>Humidity: 30– 80% RH |
| Accuracy              | Temperature: +/- 1°C<br>Humidity: +/- 3 % RH  |
| Supply Voltage        | 5 VDC (Max)                                   |
| Current Consumption   | 5mA(Max); 2mA(Avg.)                           |
| Environmental         |                                               |
| Operating Temperature | 0 - 55°C                                      |
| Storage Temperature   | -20 - 70°C                                    |
| Humidity              | < 95% RH                                      |
| Physical Properties   |                                               |
| Housing               | Plastic                                       |
| Weight                | 0.06 kg                                       |
| Cable Length          | 3 m                                           |