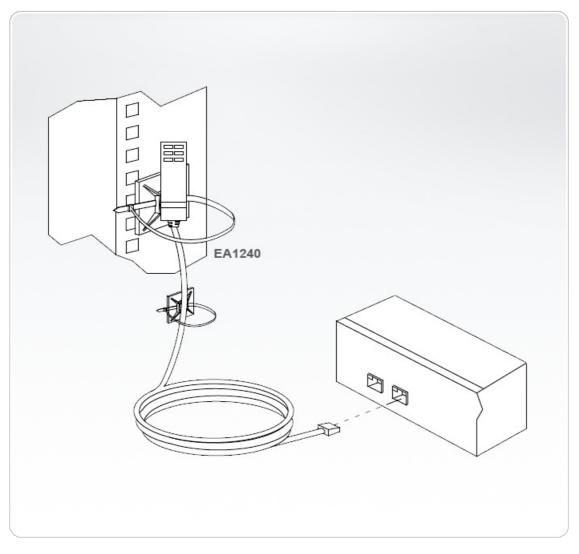

rature: +/- 1°C<br>Humidity: +/- 3 % RH  |
| Supply Voltage        | 5 VDC (Max)                                   |
| Current Consumption   | 5mA(Max); 2mA(Avg.)                           |
| Environmental         |                                               |
| Operating Temperature | 0 - 55°C                                      |
| Storage Temperature   | -20 - 70°C                                    |
| Humidity              | < 95% RH                                      |
| Physical Properties   |                                               |
| Housing               | Plastic                                       |
| Weight                | 0.06 kg                                       |
| Cable Length          | 3 m                                           |



#### Diagram



## ATEN International Co., Ltd.

3F., No.125, Sec. 2, Datong Rd., Sijhih District., New Taipei City 221, Taiwan Phone: 886-2-8692-6789 Fax: 886-2-8692-6767 www.aten.com E-mail: marketing@aten.com



© Copyright 2015 ATEN® International Co., Ltd. ATEN and the ATEN logo are trademarks of ATEN International Co., Ltd. All rights reserved. All other trademarks are the property of their respective owners.