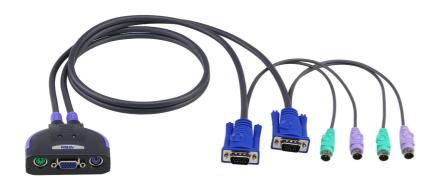

# **CS62**

2-Port PS/2 VGA Cable KVM Switch (1.2m)

CS62 2-port KVM Switch has a handy design integrating with 1.2m of cable. It can control 2 servers via a single console.

### **Features**

- One PS/2 console controls 2 PS/2 computers
- Compact design, built in 1.2m cables
- All-in-one design
- Superior video quality-up to 2048 x 1536; DDC2B
- Auto Scan function to monitor computer operation
- Non-powered
- OS Compatibility includes Windows 2000/XP/Vista, LINUX and FreeBSD