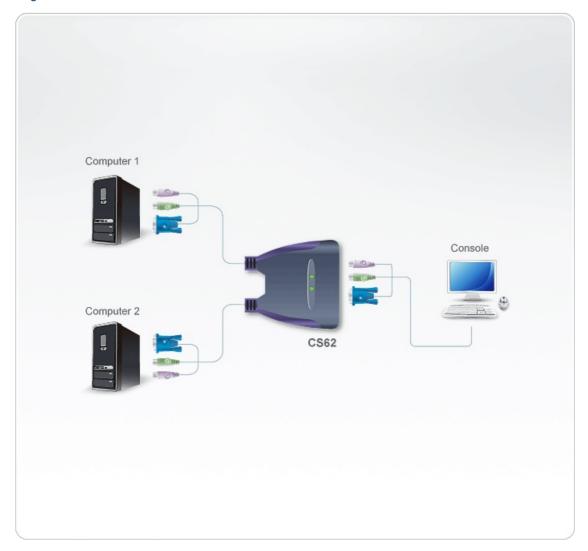

Properties      |                                                                                                                                 |
| Housing                  | Plastic                                                                                                                         |
| Weight                   | 0.27 kg ( 0.59 lb )                                                                                                             |
| Dimensions (L x W x H)   | 7.30 x 6.24 x 2.25 cm<br>(2.87 x 2.46 x 0.89 in.)                                                                               |
| Note                     | For some of rack mount products, please note that the standard physical dimensions of WxDxH are expressed using a LxWxH format. |



### Diagram



## ATEN International Co., Ltd.

3F., No.125, Sec. 2, Datong Rd., Sijhih District., New Taipei City 221, Taiwan Phone: 886-2-8692-6789 Fax: 886-2-8692-6767

www.aten.com E-mail: marketing@aten.com



© Copyright 2015 ATEN® International Co., Ltd.
ATEN and the ATEN logo are trademarks of ATEN International Co., Ltd.
All rights reserved. All other trademarks are the property of their respective owners.