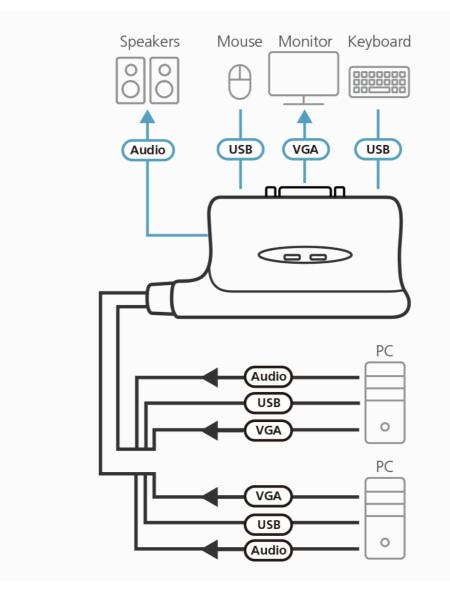

|
| Weight                 | 0.28 kg ( 0.62 lb )                                                                                                                                                                                                      |
| Dimensions (L x W x H) | 8.75 x 6.08 x 2.80 cm<br>(3.44 x 2.39 x 1.1 in.)                                                                                                                                                                         |
| Note                   | For some of rack mount products, please note that the standard physical dimensions of WxDxH are expressed using a LxWxH format.                                                                                          |



# Diagram



### ATEN International Co., Ltd.

SF., No.125, Sec. 2, Datong Rd., Sijhih District., New Taipei City 221, Taiwan Phone: 886-2-8692-6789 Fax: 886-2-8692-6767 www.aten.com E-mail: marketing@aten.com



© Copyright 2015 ATEN® International Co., Ltd. ATEN and the ATEN logo are trademarks of ATEN International Co., Ltd. All rights reserved. All other trademarks are the property of their respective owners.