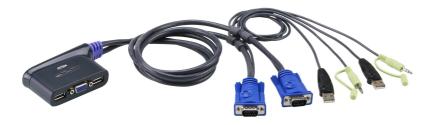

# CS62US

2-Port USB VGA/Audio Cable KVM Switch (0.9m)

ATEN provides total USB KVM solution. CS62US links two USB computers to one USB console for a complete USB system compatible with all operating platforms, including Windows, Mac, Linux and Sun.

#### Features

- One USB console controls two USB computers
- Compact design, built-in 0.9 m cables
  Hotkey selection for OS and keyboard languages
  Computer Selection via hotkey and USB mouse
- Multiplatform support Windows, Linux, Mac, and Sun
   Video DynaSync ™ exclusive ATEN technology eliminates boot-up display problems and optimizes resolution when switching between ports
   Console mouse port emulation / bypass feature supports most mouse drivers
- USB mouse port can be used for USB hub and USB peripheral sharing\*
- .
- Supports gaming keyboards Supports multifunction and wireless keyboards and mice •
- All-in-one design
- .
- Supports speaker functions Supports speaker functions Superior video quality up to 2048 x 1536 @ 60 Hz ; DDC2B Auto Scan function to monitor computer operation •
- Bus-poweredSun/Mac keyboard support and emulation

## Specification

| Computer Connections   | 2                                                                                                                                                                                                                        |
|------------------------|--------------------------------------------------------------------------------------------------------------------------------------------------------------------------------------------------------------------------|
| Port Selection         | Hotkey, Mouse                                                                                                                                                                                                            |
| Connectors             |                                                                                                                                                                                                                          |
| Console Ports          | 1 x HDB-15 Female (Blue)<br>2 x USB Type A Female<br>1 x 3.5mm Audio Jack Female (Green)                                                                                                                                 |
| KVM Ports              | 2 x HDB-15 Male (Blue)<br>2 x USB Type A Male (Black)<br>2 x 3.5mm Audio Jack Male (Green)                                                                                                                               |
| LEDs                   |                                                                                                                                                                                                                          |
| Selected               | 2 (Green)                                                                                                                                                                                                                |
| Cable Length           |                                                                                                                                                                                                                          |
| Computer               | 2 x 0.9 m                                                                                                                                                                                                                |
| Emulation              |                                                                                                                                                                                                                          |
| Keyboard / Mouse       | USB                                                                                                                                                                                                                      |
| Video                  | 2048 x 1536, DDC2B                                                                                                                                                                                                       |
| Scan Interval          | 5 seconds                                                                                                                                                                                                                |
| Power Consumption      | DC5V:0.33W:14BTU/h                                                                                                                                                                                                       |
|                        | Note:<br>• The measurement in Watts indicates the typical power consumption of the device with no external loading.<br>• The measurement in BTU/h indicates the power consumption of the device when it is fully loaded. |
| Environmental          |                                                                                                                                                                                                                          |
| Operating Temperature  | 0 - 50°C                                                                                                                                                                                                                 |
| Storage Temperature    | -20 - 60°C                                                                                                                                                                                                               |
| Humidity               | 0-80% RH, Non-condensing                                                                                                                                                                                                 |
| Physical Properties    | ·                                                                                                                                                                                                                        |
| Housing                | Plastic                                                                                                                                                                                                                  |
| Weight                 | 0.28 kg ( 0.62 lb )                                                                                                                                                                                                      |
| Dimensions (L x W x H) | 8.75 x 6.08 x 2.80 cm<br>(3.44 x 2.39 x 1.1 in.)                                                                                                                                                                         |
| Note                   | For some of rack mount products, please note that the standard physical dimensions of WxDxH are expressed using a LxWxH format.                                                                                          |