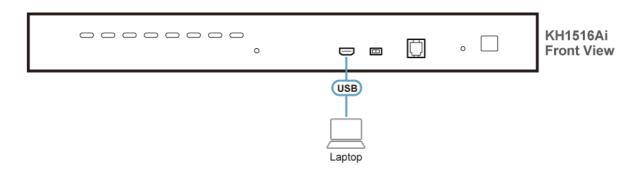

In addition to TCP/IP connectivity, the KH1516Ai provides console ports for a locally attached USB or PS/2 console and a Laptop USB Console (LUC) – allowing access and control from the data center as well as over the net.