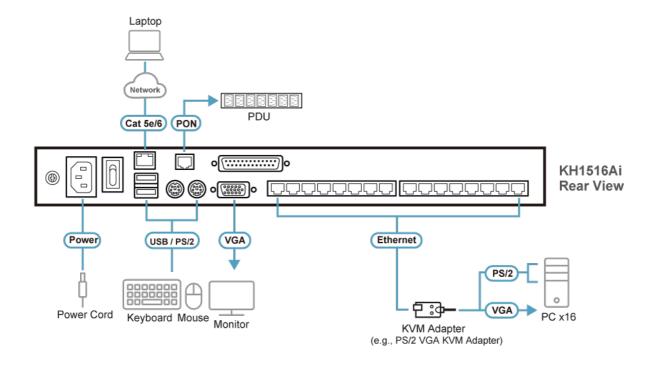

The KH1516Ai features RJ-45 connectors and Cat 5e/6 cable to link to the computers and supports multiplatform. This ensures that high quality signals can travel over long distance - up to 50m without the need for KVM extenders. Utilizing KVM adapter for the final linkup, the KH1508Ai permits any combination of PC, Mac, Sun computers, and serial devices to coexist on the installation.

In addition to TCP/IP connectivity, the KH1516Ai provides console ports for a locally attached USB or PS/2 console and a Laptop USB Console (LUC) – allowing access and control from the data center as well as over the net.

# Specification

| Computer Connections          |                                                                                                                             |
|-------------------------------|-----------------------------------------------------------------------------------------------------------------------------|
| Direct                        | 16                                                                                                                          |
| Maximum                       | 256 (via Daisy-chain)                                                                                                       |
| Port Selection                | OSD, Hotkey, Pushbutton                                                                                                     |
| Connectors                    |                                                                                                                             |
| Console Ports                 | 2 x USB Type-A Female (White) 1 x 6-pin Mini-DIN Female (Purple) 1 x 6-pin Mini-DIN Female (Green) 1 x HDB-15 Female (Blue) |
| KVM Ports                     | 16 x RJ-45 Female                                                                                                           |
| Daisy Chain Ports             | 1 x DB-25 Male                                                                                                              |
| Power                         | 1 x IEC 60320/C14                                                                                                           |
| LAN Ports                     | 1 x RJ-45 Female                                                                                                            |
| Firmware Upgrade              | 1 x RJ-11 Female                                                                                                            |
| PON                           | 1 X RJ-45 Female                                                                                                            |
| Laptop USB Console (LUC) Port | 1 x USB Mini-B Female                                                                                                       |
| Switches                      |                                                                                                                             |
| Reset                         | 1 x Semi-recessed Pushbutton                                                                                                |