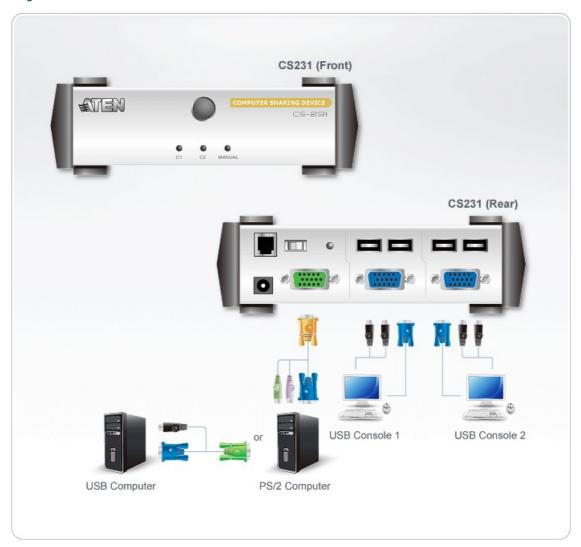

|
| Weight                   | 0.56 kg ( 1.23 lb )                                                                                                                                                                                              |
| Dimensions (L x W x H)   | 14.00 x 8.80 x 5.55 cm<br>(5.51 x 3.46 x 2.19 in.)                                                                                                                                                               |
| Note                     | For some of rack mount products, please note that the standard physical dimensions of WxDxH are expressed using a LxWxH format.                                                                                  |



### Diagram



### ATEN International Co., Ltd.

3F., No.125, Sec. 2, Datong Rd., Sijhih District., New Taipei City 221, Taiwan Phone: 886-2-8692-6789 Fax: 886-2-8692-6767

www.aten.com E-mail: marketing@aten.com



© Copyright 2015 ATEN® International Co., Ltd.
ATEN and the ATEN logo are trademarks of ATEN International Co., Ltd.
All rights reserved. All other trademarks are the property of their respective owners.