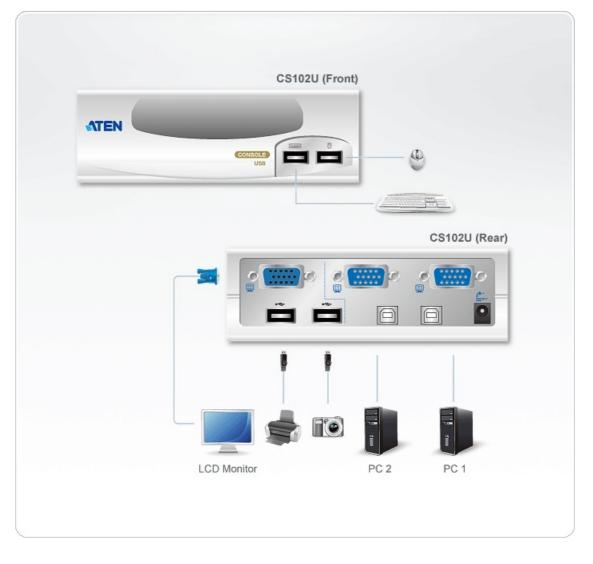

|
| Dimensions (L x W x<br>H) | 12.00 x 6.52 x 4.40 cm<br>(4.72 x 2.57 x 1.73 in.)                                                                                                                                                                       |
| Note                      | For some of rack mount products, please note that the standard physical dimensions of WxDxH are expressed using a LxWxH format.                                                                                          |
|                           |                                                                                                                                                                                                                          |



### Diagram



## ATEN International Co., Ltd.

3F., No.125, Sec. 2, Datong Rd., Sijhih District., New Taipei City 221, Taiwan Phone: 886-2-8692-6789 Fax: 886-2-8692-6767 www.aten.com E-mail: marketing@aten.com



© Copyright 2015 ATEN® International Co., Ltd. ATEN and the ATEN logo are trademarks of ATEN International Co., Ltd. All rights reserved. All other trademarks are the property of their respective owners.