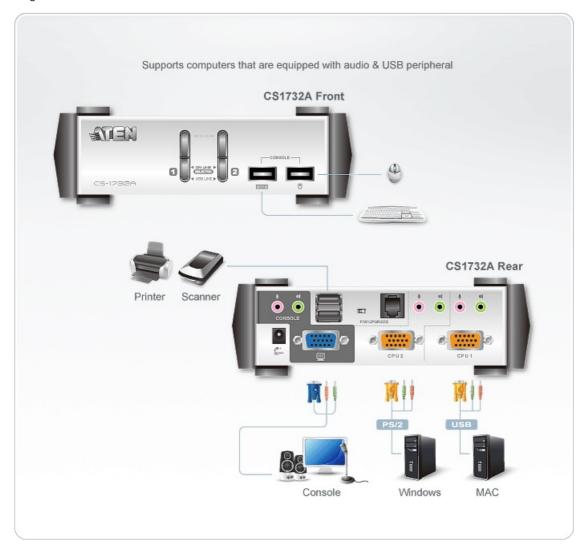

|
| Weight                 | 0.55 kg ( 1.21 lb )                                                                                                                                                                                              |
| Dimensions (L x W x H) | 14.00 x 8.80 x 5.55 cm<br>(5.51 x 3.46 x 2.19 in.)                                                                                                                                                               |
| Note                   | For some of rack mount products, please note that the standard physical dimensions of WxDxH are expressed using a LxWxH format.                                                                                  |



### Diagram



## ATEN International Co., Ltd.

3F., No.125, Sec. 2, Datong Rd., Sijhih District., New Taipei City 221, Taiwan

Phone: 886-2-8692-6789 Fax: 886-2-8692-6767 www.aten.com E-mail: marketing@aten.com



© Copyright 2015 ATEN® International Co., Ltd.
ATEN and the ATEN logo are trademarks of ATEN International Co., Ltd.
All rights reserved. All other trademarks are the property of their respective owners.