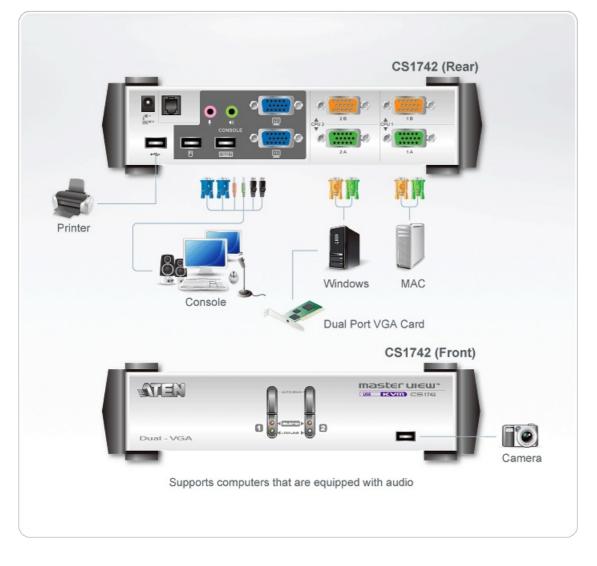

|
| Weight                 | 0.82 kg ( 1.81 lb )                                                                                                                                                                                                      |
| Dimensions (L x W x H) | 21.00 x 8.80 x 5.55 cm<br>(8.27 x 3.46 x 2.19 in.)                                                                                                                                                                       |
| Note                   | For some of rack mount products, please note that the standard physical dimensions of WxDxH are expressed using a LxWxH format.                                                                                          |



### Diagram



## ATEN International Co., Ltd.

3F., No.125, Sec. 2, Datong Rd., Sijhih District., New Taipei City 221, Taiwan Phone: 886-2-8692-6789 Fax: 886-2-8692-6767 www.aten.com E-mail: marketing@aten.com



© Copyright 2015 ATEN® International Co., Ltd. ATEN and the ATEN logo are trademarks of ATEN International Co., Ltd. All rights reserved. All other trademarks are the property of their respective owners.