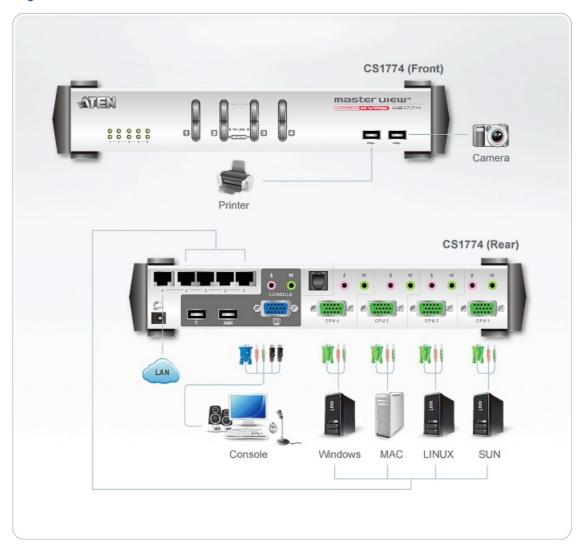

|  |
| Weight                 | 0.92 kg ( 2.03 lb )                                                                                                                                                                                              |  |
| Dimensions (L x W x H) | 27.00 x 8.80 x 5.55 cm<br>(10.63 x 3.46 x 2.19 in.)                                                                                                                                                              |  |
| Note                   | For some of rack mount products, please note that the standard physical dimensions of WxDxH are expressed using a LxWxH format.                                                                                  |  |



### Diagram



## ATEN International Co., Ltd.

3F., No.125, Sec. 2, Datong Rd., Sijhih District., New Taipei City 221, Taiwan Phone: 886-2-8692-6789 Fax: 886-2-8692-6767

www.aten.com E-mail: marketing@aten.com



© Copyright 2015 ATEN® International Co., Ltd.
ATEN and the ATEN logo are trademarks of ATEN International Co., Ltd.
All rights reserved. All other trademarks are the property of their respective owners.