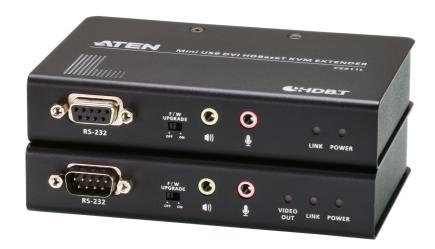

# **CE611**

Mini USB DVI HDBaseT™ KVM Extender (1920 x 1200@100m)

The ATEN CE611 is a USB DVI HDBaseT™ KVM Extender that integrates the latest HDBaseT™ technologies to transmit 1920 x 1200 DVI video, stereo audio, USB, and RS-232 signals up to 100 meters using a single Cat6 / 6a cable / ATEN <u>2L-2910</u> Cat 6 cable. This cost-effective extender comes with a small form factor design that includes DVI/audio interfaces, USB 2.0 full-speed ports, and serial console to fulfill most of extended KVM control and console demands. With an easy cable installation that supports various signals, the CE611 is ideal for applications where convenient remote access is required, such as transportation control centers, medical facilities, industrial warehouses, and extended workstations.

#### **Specification**

| Function         | CE611L                                                                                                                        | CE611R                                                                                                                |  |
|------------------|-------------------------------------------------------------------------------------------------------------------------------|-----------------------------------------------------------------------------------------------------------------------|--|
| Connectors       |                                                                                                                               |                                                                                                                       |  |
| KVM Ports        | 1 x DVI-D Female (White) 1 x USB Type B Female (White) 1 x Mini Stereo Jack Female (Green) 1 x Mini Stereo Jack Female (Pink) | N/A                                                                                                                   |  |
| Console<br>Ports | N/A                                                                                                                           | 1 x DVI-D Female (White) 2 x USB Type A Female 1 x Mini Stereo Jack Female (Green) 1 x Mini Stereo Jack Female (Pink) |  |
| RS-232           | 1 x DB-9 Female (Black); Type: DTE                                                                                            | 1 x DB-9 Male (Black); Type: DTE                                                                                      |  |