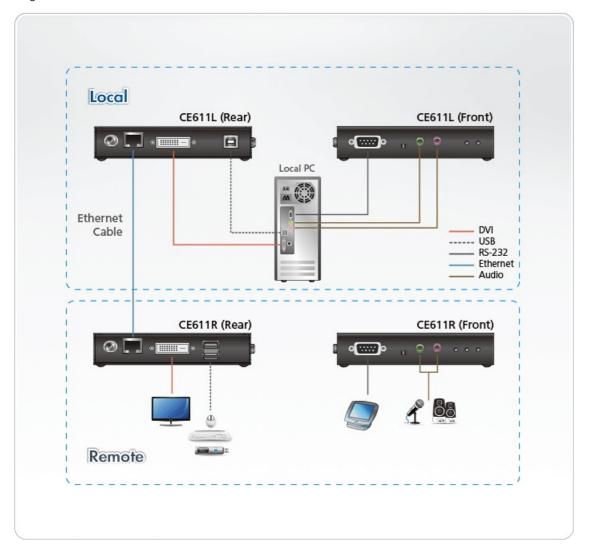

| 12.80 x 8.69 x 2.50 cm<br>(5.04 x 3.42 x 0.98 in.)                                                                                                                                                               |
| Note                      | For some of rack mount products, please note that the standard physical dimensions of WxDxH are expressed using a LxWxH format.                                                                                  |                                                                                                                                                                                                                  |



### Diagram



## ATEN International Co., Ltd.

3F., No.125, Sec. 2, Datong Rd., Sijhih District., New Taipei City 221, Taiwan Phone: 886-2-8692-6789 Fax: 886-2-8692-6767

www.aten.com E-mail: marketing@aten.com



© Copyright 2015 ATEN® International Co., Ltd.
ATEN and the ATEN logo are trademarks of ATEN International Co., Ltd.
All rights reserved. All other trademarks are the property of their respective owners.