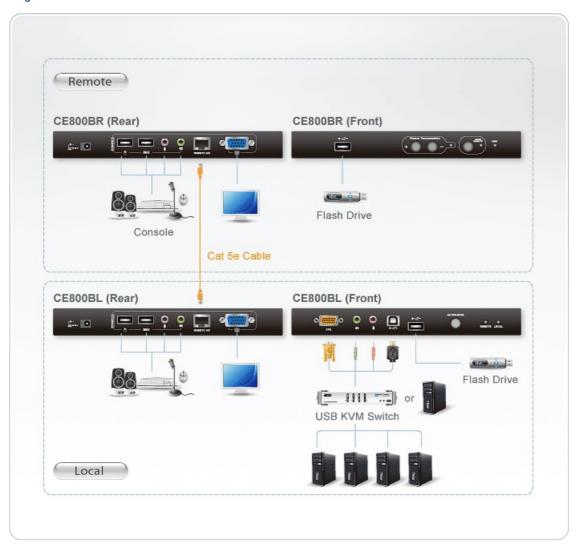

|  |  |
| Dimensions (L x W x H)         | 20.20 x 8.63 x 2.63 cm<br>(7.95 x 3.4 x 1.04 in.)                                                                                                                                                                                    | 20.20 x 8.16 x 2.63 cm<br>(7.95 x 3.21 x 1.04 in.)                                                                                                                                                                                       |  |  |



Note

For some of rack mount products, please note that the standard physical dimensions of WxDxH are expressed using a LxWxH format.

## **Diagram**



# ATEN International Co., Ltd.

3F., No.125, Sec. 2, Datong Rd., Sijhih District., New Taipei City 221, Taiwan Phone: 886-2-8692-6789 Fax: 886-2-8692-6767

www.aten.com E-mail: marketing@aten.com



© Copyright 2015 ATEN® International Co., Ltd.
ATEN and the ATEN logo are trademarks of ATEN International Co., Ltd.
All rights reserved. All other trademarks are the property of their
respective owners.