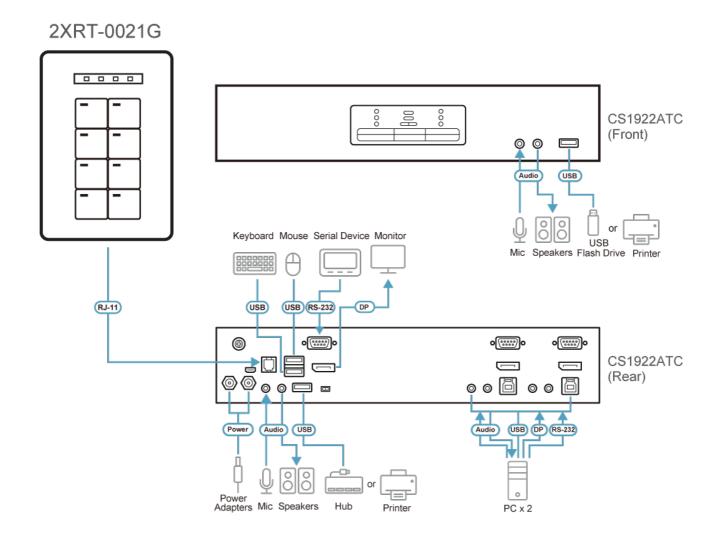

|
| Weight                       | 0.14 kg ( 0.31 lb )                                                                                                                                                                                                  |
| Dimensions (L x W x H)       | 7.70 x 11.19 x 3.60 cm<br>(3.03 x 4.41 x 1.42 in.)                                                                                                                                                                   |
| Note                         | For some of rack mount products, please note that the standard physical dimensions of WxDxH are expressed using a LxWxH format.                                                                                      |



Diagram



## ATEN International Co., Ltd.

www.aten.com E-mail: marketing@aten.com



© Copyright 2015 ATEN® International Co., Ltd.
ATEN and the ATEN logo are trademarks of ATEN International Co., Ltd.
All rights reserved. All other trademarks are the property of their respective owners.