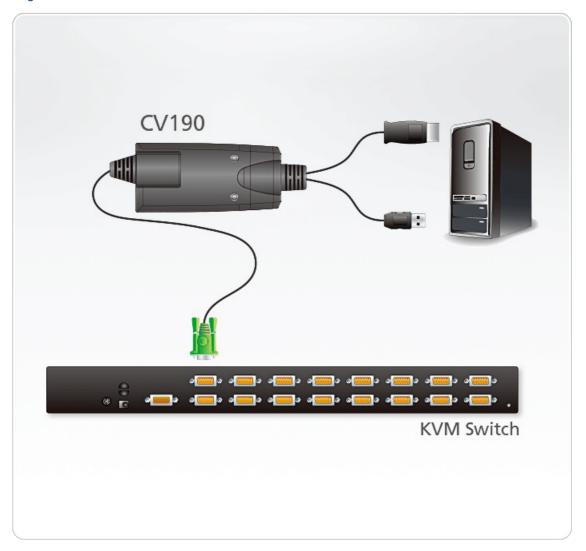

|
| Cable Length             | 1.8 m                                                                                                                                                                                                            |
| Dimensions (L x W x H)   | 9.00 x 4.30 x 2.18 cm<br>(3.54 x 1.69 x 0.86 in.)                                                                                                                                                                |
| Note                     | For some of rack mount products, please note that the standard physical dimensions of WxDxH are expressed using a LxWxH format.                                                                                  |



#### Diagram



### ATEN International Co., Ltd.

3F., No.125, Sec. 2, Datong Rd., Sijhih District., New Taipei City 221, Taiwan

Phone: 886-2-8692-6789 Fax: 886-2-8692-6767 www.aten.com E-mail: marketing@aten.com



© Copyright 2015 ATEN® International Co., Ltd.
ATEN and the ATEN logo are trademarks of ATEN International Co., Ltd.
All rights reserved. All other trademarks are the property of their respective owners.