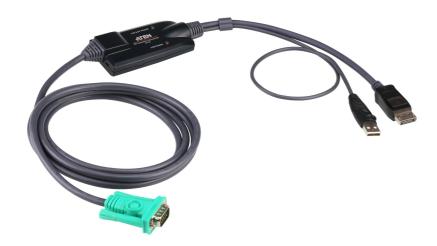

# **CV190**

DisplayPort Console Converter

The CV190 is a DisplayPort console converter. It fully supports ATEN KVM switches, which use specially designed 15 pin Special High Density connectors (SPHD-15) to transmit the KVM data between the switch and the computer.

By connecting to SPHD-15 switches, the CV190 takes advantage of DisplayPort and USB bus to transfer video and keyboard/mouse input to the computer quickly and reliably while providing a neat and tidy installation.

#### **Features**

- Connects an ATEN SPHD-interfaced KVM switch to a DisplayPort and USB-enabled target computer
- Supports high video resolution up to 1920 x 1080 @ 60Hz
  DisplayPort 1.1 compliant
- Supports USB keyboard and mouse
- Bus-powered no external power adapter required
- Easy installation no software required